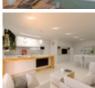

## Ref. N:TM1485 € 159 900

- Design and Interior
  - Strongbox
  - Equiped Kitchen
  - Jacuzi
  - Furniture
  - Shower
- Layout and decoration
  - Air conditioner
- Territory
  - Elevator
  - Barbacue area
  - · Public swimming pool
- Distance
  - o Airport:45 km.
  - Shops:200 m.
  - o Beach:100 m. m.

This building is divided into two blocks of 19 homes with 2 or 3 bedrooms. All have spacious balconies for enjoying sunshine and sea

breezes. The solarium features a common leisure area with swimming pool and barbecue for use by residents of both blocks.