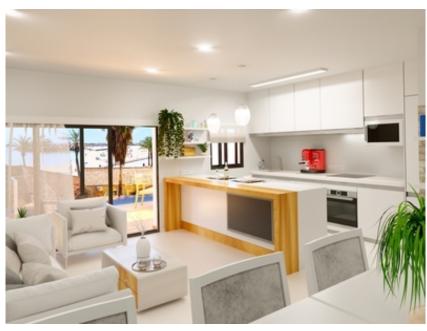

## Ref. N:TM1485 € 159 900

- Design and Interior
  - Strongbox
  - Equiped Kitchen
  - Jacuzi
  - Furniture
  - Shower
- Layout and decoration
  - Air conditioner
- Territory
  - Elevator
  - Barbacue area
  - · Public swimming pool
- Distance
  - o Airport:45 km.
  - Shops:200 m.
  - o Beach:100 m. m.

This building is divided into two blocks of 19 homes with 2 or 3 bedrooms. All have spacious balconies for enjoying sunshine and sea

breezes. The solarium features a common leisure area with swimming pool and barbecue for use by residents of both blocks.