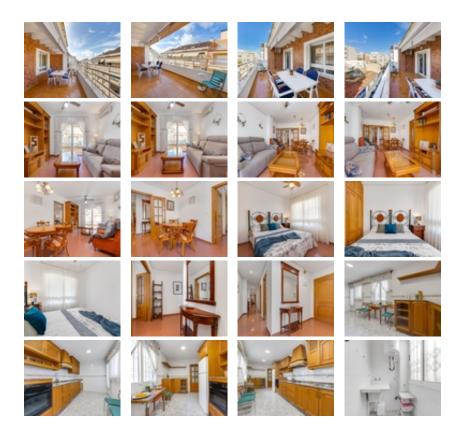

## 

Bedrooms: 2Bathrooms: 2S: 110m<sup>2</sup>

- Design and Interior
  - built-in wardrobes
  - Equiped Kitchen
  - Furniture
- Layout and decoration
  - Storage room
- Territory
  - Elevator
- Views
  - View to sea
- Distance
  - o Beach:200 m. m.

We present to you this charming penthouse apartment located in the heart of Torrevieja, just 200 meters from the beach and 30 meters from the Ermita de Torrevieja, surrounded by all necessary amenities such as supermarkets, bus stops, seaside promenades, restaurants, bars, beaches, and more.~~The property, located on the fourth floor with an elevator, offers a beautiful panoramic view thanks to its height. The building also has access for people with reduced mobility and an elevator.~~The apartment is distributed into two spacious double bedrooms, two full bathrooms, a fully equipped independent kitchen with access to a small utility gallery, and a cozy living-dining room with direct access to an impressive terrace that is sunny all day long due to its orientation—perfect for relaxing and enjoying the views.~~Additionally, the building offers a communal solarium where the private storage room of the apartment is located, providing extra storage space.~~Don't miss this opportunity to live in a prime location near the sea, with all conveniences within reach. Ideal for enjoying the best lifestyle in Torrevieja!~