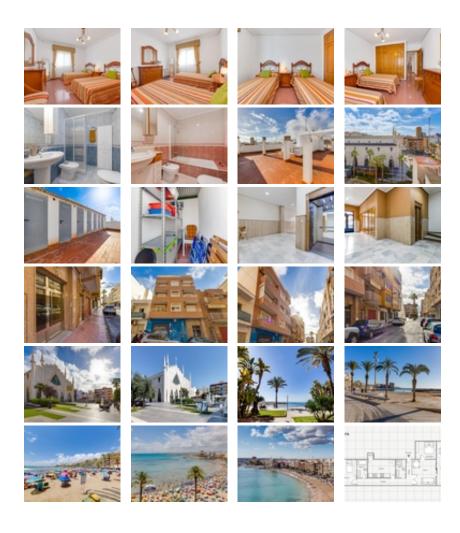

We present to you this charming penthouse apartment located in the heart of Torrevieja, just 200 meters from the beach and 30 meters from the Ermita de Torrevieja, surrounded by all necessary amenities such as supermarkets, bus stops, seaside promenades, restaurants, bars, beaches, and more.~~The property, located on the fourth floor with an elevator, offers a beautiful panoramic view thanks to its height. The building also has access for people with reduced mobility and an elevator.~~The apartment is distributed into two spacious double bedrooms, two full bathrooms, a fully equipped independent kitchen with access to a small utility gallery, and a cozy living-dining room with direct access to an impressive terrace that is sunny all day long due to its orientation—perfect for relaxing and enjoying the views.~~Additionally, the building offers a communal solarium where the private storage room of the apartment is located, providing extra storage space.~~Don't miss this opportunity to live in a prime location near the sea, with all conveniences within reach. Ideal for enjoying the best lifestyle in Torrevieja!~