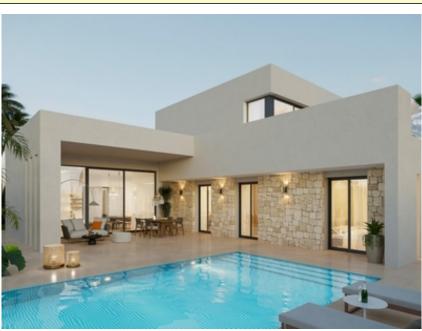

## Ref. N:N8936/7515 **€ 497 500**

Bedrooms: 4
Bathrooms: 3
S: 223m<sup>2</sup>

Land: 13172m<sup>2</sup>
Design and Interior

built-in wardrobes

Layout and decorationStorage room

Distance

o Beach:25 km. m.

Newly built villas located in the municipality of Aspe.~~Newly built villas with several models to choose from, with 2, 3 or 4 bedrooms, on one or two floors and built with slabs or with a structure: depending on the model and the plot chosen, the exact price will be calculated.~~All the villas are built on rustic plots of over 10,000 m2, of which around 2,500 m2 will be fenced off.~~The villas have an open-plan kitchen with living room, built-in wardrobes, private swimming pool, porch, storage room and outdoor parking space.~~There are several plots to choose from. The price is based on a plot priced at £77,500 (if another plot is chosen, the difference will be paid or credited according to the price of the plot).~~Self-build project, delivery in approximately 12 months from the

granting of the licence.~~If you are looking for a quiet environment, close to typical Spanish villages away from tourist crowds, surrounded by mountains, with a very large plot and about 30 minutes from the sea, this is your home.~~Aspe is a typical Spanish village with all the amenities for everyday life, surrounded by mountains and with several natural areas nearby where you can go hiking or mountain biking.~~Located 25 km from the beach, 9 km from Elche and about 20 km from Alicante airport.~