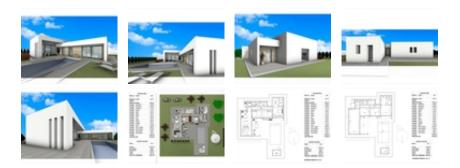

Newly built villas located in the municipality of Aspe.~~Newly built villas with several models to choose from, with 2, 3 or 4 bedrooms, on one or two floors and built with slabs or with a structure: depending on the model and the plot chosen, the exact price will be calculated.~~All the villas are built on rustic plots of over 10,000 m2, of which around 2,500 m2 will be fenced off.~~The villas have an open-plan kitchen with living room, built-in wardrobes, private swimming pool, porch, storage room and outdoor parking space.~~There are several plots to choose from. The price is based on a plot priced at £77,500 (if another plot is chosen, the difference will be paid or credited according to the price of the plot).~~Self-build project, delivery in approximately 12 months from the granting of the licence.~~If you are looking for a quiet environment, close to typical Spanish villages away from tourist crowds, surrounded by mountains, with a very large plot and about 30 minutes from the sea, this is your home.~~Aspe is a typical Spanish village with all the amenities for everyday life, surrounded by mountains and with several