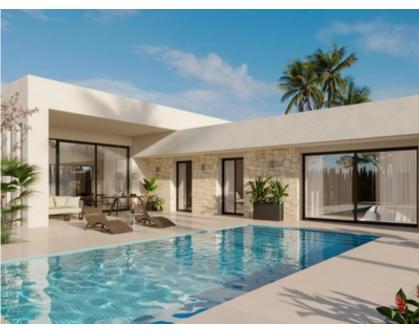

Newly built villas located in the municipality of Aspe.~~Newly built villas with several models to choose from, with 2, 3 or 4 bedrooms, on one or two floors and built with slabs or with a structure: depending on the model and the plot chosen, the exact price will be calculated.~~All the villas are built on rustic plots of over 10,000 m2, of which around 2,500 m2 will be fenced off.~~The villas have an open-plan kitchen with living room, built-in wardrobes, private swimming pool, porch, storage room and outdoor parking space.~~There are several plots to choose from. The price is based on a plot priced at £77,500 (if another plot is chosen, the difference will be paid or credited according to the price of the plot).~~Self-build project, delivery in approximately 12 months from the granting of the licence.~~If you are looking for a quiet environment, close to typical Spanish villages away from tourist crowds, surrounded by mountains, with a very large plot and about 30 minutes from the sea, this is your home.~~Aspe is a typical Spanish village with all the amenities for everyday life, surrounded by mountains and with several