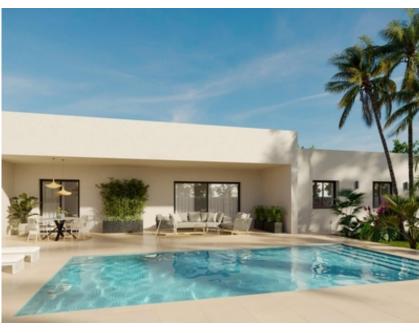

Newly built villas located in the municipality of Aspe.~~Newly built villas with several models to choose from, with 2, 3 or 4 bedrooms, on one or two floors and built with slabs or with a structure: depending on the model and the plot chosen, the exact price will be calculated.~~All the villas are built on rustic plots of over 10,000 m2, of which around 2,500 m2 will be fenced off.~~The villas have an open-plan kitchen with living room, built-in wardrobes, private swimming pool, porch, storage room and outdoor parking space.~~There are several plots to choose from. The price is based on a plot priced at £77,500 (if another plot is chosen, the difference will be paid or credited according to the price of the plot).~~Self-build project, delivery in approximately 12 months from the

granting of the licence.~~If you are looking for a quiet environment, close to typical Spanish villages away from tourist crowds, surrounded by mountains, with a very large plot and about 30 minutes from the sea, this is your home.~~Aspe is a typical Spanish village with all the amenities for everyday life, surrounded by mountains and with several natural areas nearby where you can go hiking or mountain biking.~~Located 25 km from the beach, 9 km from Elche and about 20 km from Alicante airport.~