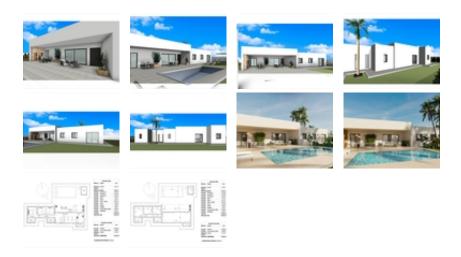

Newly built villas located in the municipality of Aspe.~~Newly built villas with several models to choose from, with 2, 3 or 4 bedrooms, on one or two floors and built with slabs or with a structure: depending on the model and the plot chosen, the exact price will be calculated.~~All the villas are built on rustic plots of over 10,000 m2, of which around 2,500 m2 will be fenced off.~~The villas have an open-plan kitchen with living room, built-in wardrobes, private swimming pool, porch, storage room and outdoor parking space.~~There are several plots to choose from. The price is based on a plot priced at £77,500 (if another plot is chosen, the difference will be paid or credited according to the price of the plot).~~Self-build project, delivery in approximately 12 months from the

granting of the licence.~~If you are looking for a quiet environment, close to typical Spanish villages away from tourist crowds, surrounded by mountains, with a very large plot and about 30 minutes from the sea, this is your home.~~Aspe is a typical Spanish village with all the amenities for everyday life, surrounded by mountains and with several natural areas nearby where you can go hiking or mountain biking.~~Located 25 km from the beach, 9 km from Elche and about 20 km from Alicante airport.~