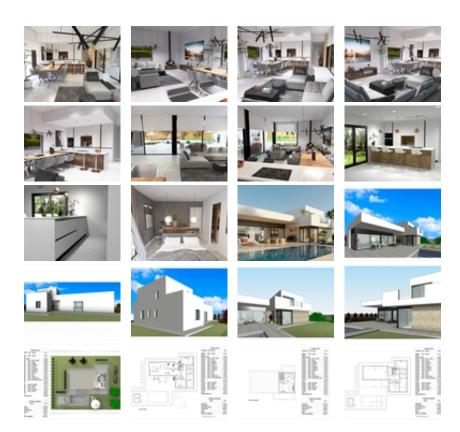

Newly built villas located in the municipality of Aspe.~~Newly built villas with several models to choose from, with 2, 3 or 4 bedrooms, on one or

two floors and built with slabs or with a structure: depending on the model and the plot chosen, the exact price will be calculated.~~All the villas are built on rustic plots of over 10,000 m2, of which around 2,500 m2 will be fenced off.~~The villas have an open-plan kitchen with living room, built-in wardrobes, private swimming pool, porch, storage room and outdoor parking space.~~There are several plots to choose from. The price is based on a plot priced at £77,500 (if another plot is chosen, the difference will be paid or credited according to the price of the plot).~~Self-build project, delivery in approximately 12 months from the granting of the licence.~~If you are looking for a quiet environment, close to typical Spanish villages away from tourist crowds, surrounded by mountains, with a very large plot and about 30 minutes from the sea, this is your home.~~Aspe is a typical Spanish village with all the amenities for everyday life, surrounded by mountains and with several natural areas nearby where you can go hiking or mountain biking.~~Located 25 km from the beach, 9 km from Elche and about 20 km from Alicante airport.~