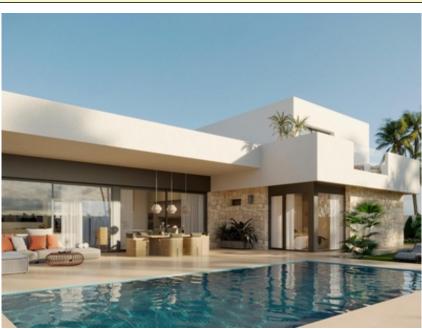

## Ref. N:N8932/7515 **€ 530 500**

Bedrooms: 4
 Bathrooms: 3
 S: 248m<sup>2</sup>

Land: 13172m<sup>2</sup>
Design and Interior

built-in wardrobes

Layout and decoration

Storage room

Distance

o Beach:25 km. m.

Newly built villas located in the municipality of Aspe.~~Newly built villas with several models to choose from, with 2, 3 or 4 bedrooms, on one or

two floors and built with slabs or with a structure: depending on the model and the plot chosen, the exact price will be calculated.~~All the villas are built on rustic plots of over 10,000 m2, of which around 2,500 m2 will be fenced off.~~The villas have an open-plan kitchen with living room, built-in wardrobes, private swimming pool, porch, storage room and outdoor parking space.~~There are several plots to choose from. The price is based on a plot priced at £77,500 (if another plot is chosen, the difference will be paid or credited according to the price of the plot).~~Self-build project, delivery in approximately 12 months from the granting of the licence.~~If you are looking for a quiet environment, close to typical Spanish villages away from tourist crowds, surrounded by mountains, with a very large plot and about 30 minutes from the sea, this is your home.~~Aspe is a typical Spanish village with all the amenities for everyday life, surrounded by mountains and with several natural areas nearby where you can go hiking or mountain biking.~~Located 25 km from the beach, 9 km from Elche and about 20 km from Alicante airport.~