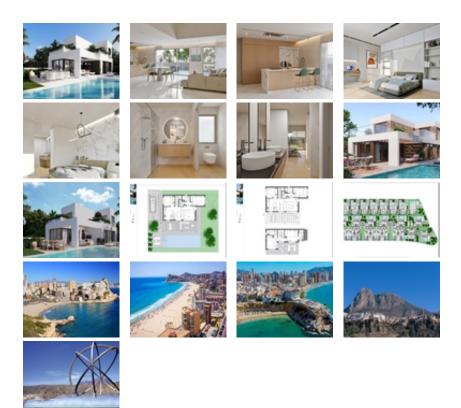

## Ref. N:N8750/7515 **€ 575 000**

Bedrooms: 4
Bathrooms: 3
S: 114m<sup>2</sup>
Land: 333m<sup>2</sup>

Design and Interior

built-in wardrobes

Views

View to sea

Distance

o Beach:3 km. m.

New Villas in Finestrat - Luxury, Nature and Sea Views~~Exclusive Residential in Sierra Cortina, Benidorm-Finestrat~Discover this new

luxury residential development in Sierra Cortina, Finestrat, one of the most exclusive areas of the Costa Blanca. This development offers 30 villas of avant-garde design, with options of semi-detached and detached villas, all of them with spectacular sea and mountain views.~~Located in a peaceful setting, yet close to all amenities, this development is ideal for those seeking privacy, comfort and access to Benidorm's best beaches and services.~~Modern Design and Spacious Living~The villas have been designed in a contemporary style, optimising natural light and panoramic views. You will be able to choose from various models with options from 2 to 4 bedrooms, and some designs include basement with English patio, allowing the possibility of adding additional bedrooms.~~Each home features:~~2 floors with private terraces with sea views.~Private swimming pool and garden for your enjoyment.~Garage on the plot, with space for your vehicle.~Open concept kitchen integrated into the living room.~Fitted wardrobes and storage space.~Utility room for convenience.~~Privileged location on the Costa Blanca~This exclusive residential is located in Sierra Cortina, one of the most prestigious areas of the Costa Blanca, surrounded by nature and with access to first class services.~~Only 3 km from the sea, this development is located next to two golf courses and close to the Terra Mitica theme park and the luxury hotel Asia Gardens. It also has fast connections to the main roads and airports in the region.~~Distances to Main Points of Interest~Benidorm Beaches - 3 km.~Villaitana and Sierra Cortina Golf Courses - 2 km.~La Marina Shopping Centre - 2 km.~Terra Mitica Theme Park - 1.5 km.~Alicante Airport - 40 km.~~Live in an Exclusive Area with All Amenities~Finestrat is a charming municipality in the Marina Baixa, located just a few minutes from Benidorm. Its combination of mountain and sea, together with its modern infrastructure, make it an unbeatable location to live or invest.~~Don't miss the opportunity to acquire a brand new villa in this privileged location. Contact us today for more information and to arrange a viewing.~