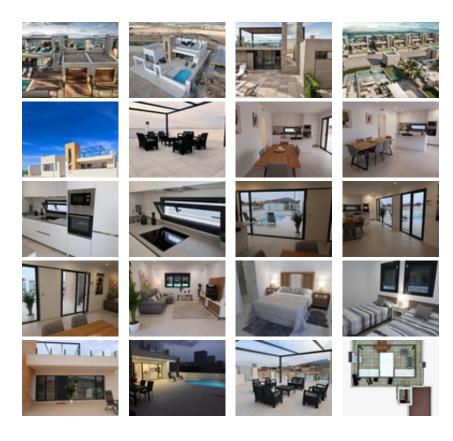

## Ref. N:N8619/7515 € 379 845

Bedrooms: 3
Bathrooms: 3
S: 143m<sup>2</sup>
Land: 300m<sup>2</sup>

Design and Interior

built-in wardrobes

Layout and decoration

Air conditioner

Territory

Community Garden

Distance

o Beach:15 km. m.

Newly built residential development of villas and townhouses in Fuente Álamo, Murcia.~~This location offers an exceptional natural environment, far from the hustle and bustle of big cities and the tourist pressure of the coast. Furthermore, we are committed to working from a sustainable development perspective, minimising our environmental impact and maximising integration with the local community. Here, your dreams of a peaceful and sustainable lifestyle become a reality. Imagine waking up every morning in a stunning natural setting, surrounded by peaceful landscapes and the unique beauty of the Murcian countryside.~~This development prioritises energy efficiency, the use of environmentally friendly materials and harmonious integration with the rural environment. From the design of the property to the planning of the development, we strive to reduce our carbon footprint and promote responsible practices in all our operations.~~Full ducted air conditioning, hot/cold.~Video intercom system.~Colour-lacquered security access door with lock and anti-vandal security fittings.~Cupboards with storage space, lined inside, lacquered in white.~Kitchen furniture with appliances included.~Hot water by aerothermal energy.~Electric blinds.~Pergolas in solariums.~Private 2.5x4.5m swimming pool with underwater night lighting and salt chlorination system.~Pre-installation for outdoor kitchen/jacuzzi in solarium.~~Fuente Álamo de Murcia is a town and municipality in the Region of Murcia, in southern Spain. It is located 22 km northwest of Cartagena and 35 km southwest of Murcia.~~The town is located in the Mar Menor basin, surrounded by the Algarrobo, Los Gómez, Los Victorias and Carrascoy mountain ranges. The water from these mountains flows down into the Rambla de Fuente Álamo and then into the Mar Menor.~~Fuente Álamo is 30 minutes from Murcia - Corvera airport. Nearest shops 6 km away.~