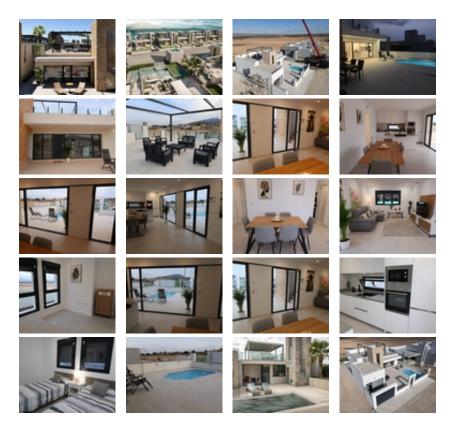

## Ref. N:N8618/7515 € 244 784

Bedrooms: 3
Bathrooms: 2
S: 94m<sup>2</sup>
Land: 181m<sup>2</sup>

Design and Interior

• built-in wardrobes

Layout and decoration

Air conditioner

Territory

Community Garden

Distance

o Beach:15 km. m.

Newly built residential development of villas and townhouses in Fuente Álamo, Murcia.~~This location offers an exceptional natural environment, far from the hustle and bustle of big cities and the tourist pressure of the coast. Furthermore, we are committed to working from a sustainable development perspective, minimising our environmental impact and maximising integration with the local community. Here, your dreams of a peaceful and sustainable lifestyle become a reality. Imagine waking up every morning in a stunning natural setting, surrounded by peaceful landscapes and the unique beauty of the Murcian countryside.~~This development prioritises energy efficiency, the use of environmentally friendly materials and harmonious integration with the rural environment. From the design of the property to the planning of the development, we strive to reduce our carbon footprint and promote responsible practices in all our operations.~~Full ducted air conditioning, hot/cold.~Video intercom system.~Colour-lacquered security access door with lock and anti-vandal security fittings.~Cupboards with storage space, lined inside, lacquered in white.~Kitchen furniture with appliances included.~Hot water by aerothermal energy.~Electric blinds.~Pergolas in solariums.~Private 2.5x4.5m swimming pool with underwater night lighting and salt chlorination system.~Pre-installation for outdoor kitchen/jacuzzi in solarium.~~Fuente Álamo de Murcia is a town and municipality in the Region of Murcia, in southern Spain. It is located 22 km northwest of Cartagena and 35 km southwest of Murcia.~~The town is located in the Mar Menor basin, surrounded by the Algarrobo, Los Gómez, Los Victorias and Carrascoy mountain ranges. The water from these mountains flows down into the Rambla de Fuente Álamo and then into the Mar Menor.~~Fuente Álamo is 30 minutes from Murcia - Corvera airport. Nearest shops 6 km away.~