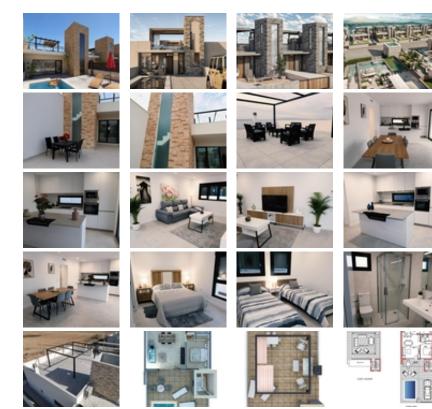

## Ref. N:N8617/7515 € 176 916

- Bedrooms: 2
- Bathrooms : 2
- S: 70m<sup>2</sup>
- Land: 133m<sup>2</sup>
- Design and Interior
  - built-in wardrobes
- Layout and decoration

   Air conditioner
- Territory
- Community Garden Distance
  - Beach:15 km. m.

Newly built residential development of villas and townhouses in Fuente Alamo, Murcia.~~This location offers an exceptional natural environment, far from the hustle and bustle of big cities and the tourist pressure of the coast. Furthermore, we are committed to working from a sustainable development perspective, minimising our environmental impact and maximising integration with the local community. Here, your dreams of a peaceful and sustainable lifestyle become a reality. Imagine waking up every morning in a stunning natural setting, surrounded by peaceful landscapes and the unique beauty of the Murcian countryside.~~This development prioritises energy efficiency, the use of environmentally friendly materials and harmonious integration with the rural environment. From the design of the property to the planning of the development, we strive to reduce our carbon footprint and promote responsible practices in all our operations.~~Full ducted air conditioning, hot/cold.~Video intercom system.~Colour-lacquered security access door with lock and anti-vandal security fittings.~Cupboards with storage space, lined inside, lacquered in white.~Kitchen furniture with appliances included.~Hot water by aerothermal energy.~Electric blinds.~Pergolas in solariums.~Private 2.5x4.5m swimming pool with underwater night lighting and salt chlorination system.~Pre-installation for outdoor kitchen/jacuzzi in solarium.~~Fuente Álamo de Murcia is a town and municipality in the Region of Murcia, in southern Spain. It is located 22 km northwest of Cartagena and 35 km southwest of Murcia.~~The town is located in the Mar Menor basin, surrounded by the Algarrobo, Los Gómez, Los Victorias and Carrascoy mountain ranges. The water from these mountains flows down into the Rambla de Fuente Álamo and then into the Mar Menor.~~Fuente Álamo is 30 minutes from Murcia - Corvera airport. Nearest shops 6 km away.~