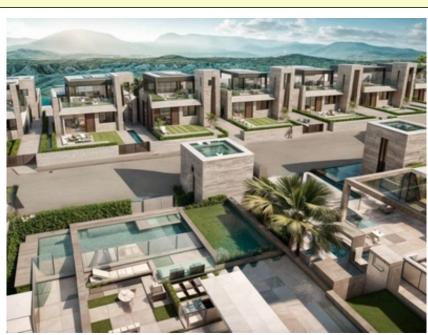

NEWLY BUILT BUNGALOWS IN FUENTE ALAMO, MURCIA~~Newly built residential complex of bungalows in Fuente Álamo, Murcia.~~Ground floor bungalows with private gardens and upper floor bungalows with private solariums.~~This location offers an exceptional natural environment, far from the hustle and bustle of big cities and the tourist pressure of the coast. Furthermore, we are committed to working from a sustainable development perspective, minimising our environmental impact and maximising integration with the local community. Here, your dreams of a peaceful and sustainable lifestyle become a reality. Imagine waking up every morning in a stunning natural setting, surrounded by serene landscapes and the unique beauty of the Murcian countryside.~~New construction projects prioritise energy efficiency, the use of environmentally friendly materials and harmonious integration with the rural environment. From property design to development planning, we strive to reduce our carbon footprint and promote responsible practices in all our operations.~~Development prioritising energy efficiency and community integration to create high-quality homes in harmony with the natural environment. ~Full installation of ducted air conditioning, hot/cold.~Video intercom system.~Colour-lacquered security entrance door with lock and anti-vandal security fittings.~Cupboards with storage space, lined inside, lacquered in white.~Kitchen furniture with appliances included.~Hot water by aerothermal energy.~Electric blinds.~Pergolas in solariums.~~Photovoltaic solar panel system with storage tank.~Possibility of making modifications to the property, subject to prior assessment and approval by both parties.~~Fuente Álamo de Murcia is a town and municipality in the Region of Murcia, in southern Spain. It is located 22 km northwest of Cartagena and 35 km southwest of Murcia.~~The town is located in the Mar Menor basin, surrounded by the Algarrobo, Los Gómez, Los Victorias and Carrascoy mountain ranges. The water from these mountains flows down into the Rambla de Fuente Álamo and then into the Mar Menor.~~Fuente Álamo is 30 minutes from Murcia - Corvera airport. Nearest shops 6 km away.~