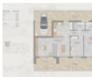

## Ref. N:N8559/7515 **€ 210 000**

Bedrooms: 2Bathrooms: 2

S: 78m<sup>2</sup>

- Design and Interior

  built-in wardrobes
- Territory
  - Community Garden
  - Public swimming pool
- Distance
  - Beach:11 km. m.