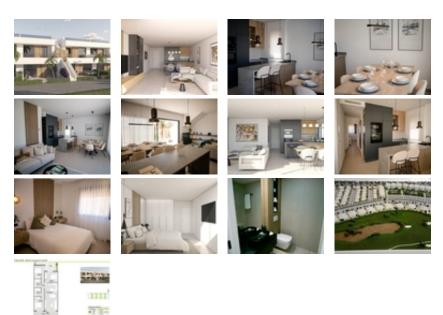

## Ref. N:N8554/7515 € 205 900

Bedrooms: 3Bathrooms: 2S: 90m²

Land: 20m<sup>2</sup>
Design and Interior

built-in wardrobes

Territory

Elevator

Community Garden

Public swimming pool

Distance

o Beach:20 km. m.

NEW BUILD BUNGALOW APARTMENTS IN CONDADO DE ALHAMA GOLF COURSE~New Build exclusive complex of 18 bungalows apartments in Condado de Alhama.~Beautiful bungalows with 2 or 3 bedrooms and 2 bathrooms, been designed with the wellbeing and quality of life of their inhabitants in mind.~Residential offers spacious communal areas, including several communal swimming pools, one of which is heated, where you can enjoy moments of relaxation and fun.

~~In addition, the complex has landscaped areas for strolling and enjoying the surroundings, as well as parking areas designed for the convenience of residents.~~The ground floor bungalows have 3 bedrooms and generous gardens, ideal for spending time outdoors and organising get-together with family and friends. ~~ The top floors, on the other hand, have 2 bedrooms and a spacious solarium that allows you to make the most of the sunlight and views of the natural surroundings.~~~Condado de Alhama Golf Resort is a fantastic Golf Resort with many facilities and services . A shopping centre, a sports centre, a variety of bars and restaurants, supermarkets and over 25 communal swimming pools and gardens.~~Condado de Alhama Golf Resort has its own Jack Nicklaus designed golf course and is only 15 minutes from the beautiful beaches of Bolnuevo and Mazarron.~Mazarron has over 35 km of coastline, much of which is unspoilt coastline. Numerous beaches in the Bay of Mazarron have been awarded the Blue Flag for their quality.~~Condado de Alhama Golf Resort is only 20 minutes from the new Corvera International Airport.~~