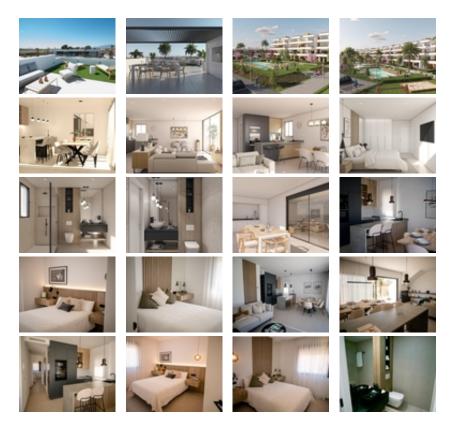

Community Garden

Public swimming pool

Distance

o Beach:20 km. m.

NEW BUILD APARTMENTS IN CONDADO DE ALHAMA GOLF COURSE~ ~ New Build residential complex of villas and apartments in Condado de Alhama.~ ~ Beautiful 8 apartments are distributed between ground, first, second and third floor, with two properties on each floor and a lift to move from one to other level.~ ~ There are a several community swimming pools, outdoor parking space for each apartment, storage area and terrace with Summer kitchen. ~ ~ The top floor properties have a solarium. ~ ~ The two ground floor apartments have 3 bedrooms and 2 fully-fitted bathrooms and the rest of the properties have 2 bedrooms and 2 fitted bathrooms as well. ~ ~ The properties have been designed with a contemporary style and an open planned concept, consisting of a fitted kitchen and a living-dining room.~ ~ ~ The development is located in Condado de Alhama, Murcia, within a luxury resort, with sports areas and surrounded by nature, all services, and several Golf Courses. ~ ~ ~ The property will meet the highest standards and will be equipped with:~ Community swimming pools with ample green areas.~ Kitchen completely furnished and equipped with oven and microwave elevated and in column, integrated fridge and dishwasher, induction hob and extractor fan.~ Lighting: inside the property (dining room, kitchen, corridors and bathrooms), as well as in outdoor areas.~ Lined wardrobes with drawers and shelves.~ Fully fitted bathrooms with vanity unit, suspended toilet, mirror, wall-mounted shower and shower screens.~ Pre-installation for ducted air conditioning.~ Summer kitchen on the terraces.~ Solarium on the top floors. ~ Outdoor parking space with storage area. ~ Lift (from ground floor to 3rd floor).~ ~ ~ Condado de Alhama Golf Resort is a fantastic Golf Resort with many facilities and services. A shopping centre, a sports centre, a variety of bars and restaurants, supermarkets and over 25 communal swimming pools and gardens.~ ~ Condado de Alhama Golf Resort has its own Jack Nicklaus designed golf course and is only 15 minutes from the beautiful beaches of Bolnuevo and Mazarron.~ Mazarron has over 35 km of coastline, much of which is unspoilt coastline. Numerous beaches in the Bay of Mazarron have been awarded the Blue Flag for their quality.~ ~ Condado de Alhama Golf