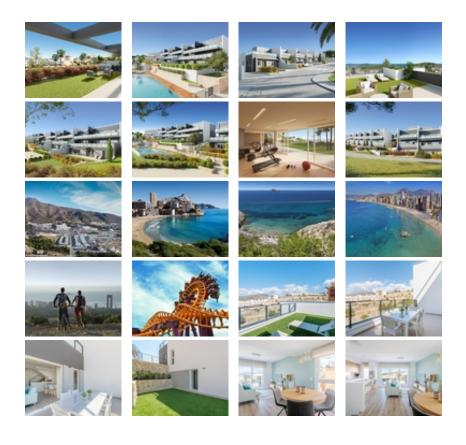

NEW BUILD RESIDENTIAL COMPLEX IN FINESTRAT~~New Build residential complex of apartments, penthouses and townhouses in Balcon de Finestrat.~~Beautiful ground floor apartments with private gardens, middle flor apartments with big terraces and penthouses with private solarium.~~Properties with 2 and 3/4 bedrooms, 2 bathrooms, open plan kitchen with the lounge area, fitted wardrobes, Installation of ducted air conditioning (hot/cold).~~The residential complex consists of community pool for adults with children's pool area and solarium, parking area for bicycles, children's play area tiled with continuous safety paving.~~All properties has private parking space with preinstallation for electric charging of vehicles.~~~Residential complex perfectly located in a natural enclave of the Costa Blanca and offers incredible views of the Benidorm skyline, Finestrat cove and El Puig Campana.~~Benidorm is just a five-minute drive from the properties and offers all the services you would need including shops, bars, restaurants, supermarkets, banks, pharmacies and several private international schools.~~Close to the beaches of Levante, Poniente and Cala de Finestrat, with more than 6km in length that are among the best in Europe awarded by the European Union with Blue Flags.~~All leisure services such as the theme parks of Agua Natura, Terra Mítica, Terra Natura, Aqualandia and Mundomar, Sierra Cortina and Villaitana Golf courses, hiking and climbing in Puig Campana an incomparable natural setting or enjoy of nautical sports.~~Distance to the sea 4 km, to the airport 26 km and to the golf 1km.~~Complex located 40 minutes from Alicante airport.~