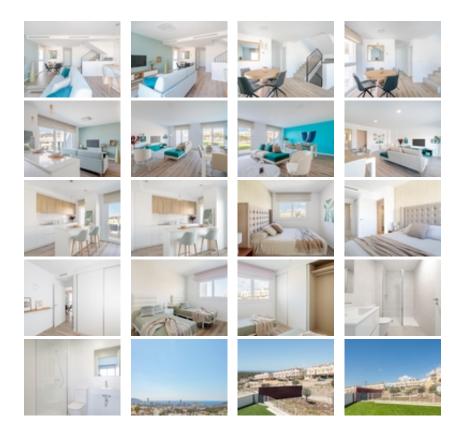

NEW BUILD RESIDENTIAL COMPLEX IN FINESTRAT~~New Build residential complex of apartments, penthouses and townhouses in Balcon de Finestrat.~~Beautiful ground floor apartments with private gardens, middle flor apartments with big terraces and penthouses with private solarium.~~Properties with 2 and 3/4 bedrooms, 2 bathrooms, open plan kitchen with the lounge area, fitted wardrobes, Installation of ducted air conditioning (hot/cold).~~The residential complex consists of community pool for adults with children's pool area and solarium, parking area for bicycles, children's play area tiled with continuous safety paving.~~All properties has private parking space with preinstallation for electric charging of vehicles.~~~Residential complex perfectly located in a natural enclave of the Costa Blanca and offers incredible views of the Benidorm skyline, Finestrat cove and El Puig Campana.~~Benidorm is just a five-minute drive from the properties and offers all the services you would need including shops, bars, restaurants, supermarkets, banks, pharmacies and several private international schools.~~Close to the beaches of Levante, Poniente and Cala de Finestrat, with more than 6km in length that are among the best in Europe awarded by the European Union with Blue Flags.~~All leisure services such as the theme parks of Agua Natura, Terra Mítica, Terra Natura, Aqualandia and Mundomar, Sierra Cortina and Villaitana Golf courses, hiking and climbing in Puig Campana an incomparable natural setting or enjoy of nautical sports.~~Distance to the sea 4 km, to the airport 26 km and to the golf 1km.~~Complex located 40 minutes from Alicante airport.~