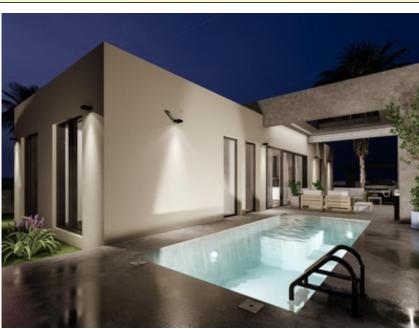

NEW BUILD VILLAS IN ALTAONA GOLF RESORT, MURCIA~~New Build an extraordinary development of villas nestled within the beautiful Altaona Resort in Murcia. This exclusive enclave provides an ideal setting for experiencing the seamless fusion of luxury living and the tranquil Mediterranean lifestyle.~Feel how the landscape enters the home through the large windows. The garden acquires a great presence and forms part of the very essence of the villa. Inside they are spacious and light, designed to let the Mediterranean light flood through their rooms.~~New Build villas with open plan kitchen, 3 bedrooms, 2 bathrooms, guest toilet, terrace, private garden with pool and parking space.~~Features:~• The properties have Energy Certificate Rating

A.~• Ducted air conditioning installation with heat pump. Throughout the house except for bathrooms.~• Electric underfloor heating in the living room and bathrooms with individual thermostat per zone.~• Air renewal system in the kitchen, bathrooms, laundry room, and guest toilet.~• Kitchen Includes extractor hood and electric induction hob with 3 cooking points. ~ • Includes LED lighting in the living room, hallway, and exterior. The rest of the rooms are prepared for the future owner to install their lighting.~• USB sockets in all bedrooms.~• Electronic intercom for access from the exterior to the interior path. Doorbell at the property entrance.~• Home automation system with two smart switches.~• Private landscaped garden with drip irrigation system and the pool.~• Exterior fencing of the urbanisation.~• Vehicle access gates to the urbanisation: Metal sliding gate with remote opening system.~~~Residential located in Altaona Golf just 15 minutes by car from the centre of Murcia capital and 20 minutes from the beaches you can enjoy the tranquillity and security offered by the Golf Course that has 18 holes and the comfort to live close to all services.~Murcias airport Corvera only 15 minutes drive away.~