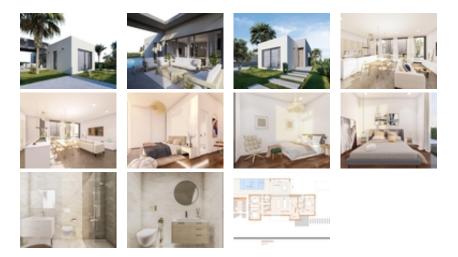

NEW BUILD VILLAS IN ALTAONA GOLF RESORT, MURCIA~~New Build an extraordinary development of villas nestled within the beautiful Altaona Resort in Murcia. This exclusive enclave provides an ideal setting for experiencing the seamless fusion of luxury living and the tranquil Mediterranean lifestyle.~Feel how the landscape enters the home through the large windows. The garden acquires a great presence and forms part of the very essence of the villa. Inside they are spacious and light, designed to let the Mediterranean light flood through their rooms.~~New Build villas with open plan kitchen, 3 bedrooms, 2 bathrooms, guest toilet, terrace, private garden with pool and parking space.~~Features:~• The properties have Energy Certificate Rating

A.~• Ducted air conditioning installation with heat pump. Throughout the house except for bathrooms.~• Electric underfloor heating in the living room and bathrooms with individual thermostat per zone.~• Air renewal system in the kitchen, bathrooms, laundry room, and guest toilet.~• Kitchen Includes extractor hood and electric induction hob with 3 cooking points. ~ • Includes LED lighting in the living room, hallway, and exterior. The rest of the rooms are prepared for the future owner to install their lighting.~• USB sockets in all bedrooms.~• Electronic intercom for access from the exterior to the interior path. Doorbell at the property entrance.~• Home automation system with two smart switches.~• Private landscaped garden with drip irrigation system and the pool.~• Exterior fencing of the urbanisation.~• Vehicle access gates to the urbanisation: Metal sliding gate with remote opening system.~~~Residential located in Altaona Golf just 15 minutes by car from the centre of Murcia capital and 20 minutes from the beaches you can enjoy the tranquillity and security offered by the Golf Course that has 18 holes and the comfort to live close to all services.~Murcias airport Corvera only 15 minutes drive away.~