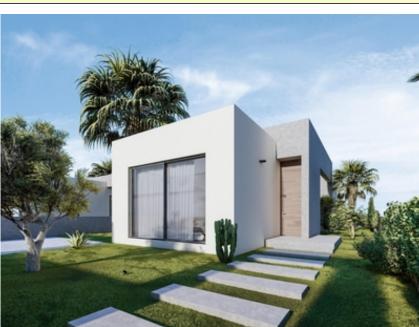

NEW BUILD VILLAS IN ALTAONA GOLF RESORT, MURCIA~~New Build an extraordinary development of villas nestled within the beautiful Altaona Resort in Murcia. This exclusive enclave provides an ideal setting for experiencing the seamless fusion of luxury living and the tranquil Mediterranean lifestyle.~Feel how the landscape enters the home through the large windows. The garden acquires a great presence and forms part of the very essence of the villa. Inside they are spacious and light, designed to let the Mediterranean light flood through their rooms.~~New Build villas with open plan kitchen, 2 bedrooms, 2 bathrooms, terrace, private garden with pool and parking space.~~Features:~• The properties have Energy Certificate Rating

A.~• Ducted air conditioning installation with heat pump. Throughout the house except for bathrooms.~• Electric underfloor heating in the living room and bathrooms with individual thermostat per zone.~• Air renewal system in the kitchen, bathrooms, laundry room, and guest toilet.~• Kitchen Includes extractor hood and electric induction hob with 3 cooking points. ~ • Includes LED lighting in the living room, hallway, and exterior. The rest of the rooms are prepared for the future owner to install their lighting.~• USB sockets in all bedrooms.~• Electronic intercom for access from the exterior to the interior path. Doorbell at the property entrance.~• Home automation system with two smart switches.~• Private landscaped garden with drip irrigation system and the pool.~• Exterior fencing of the urbanisation.~• Vehicle access gates to the urbanisation: Metal sliding gate with remote opening system.~~~Residential located in Altaona Golf just 15 minutes by car from the centre of Murcia capital and 20 minutes from the beaches you can enjoy the tranquillity and security offered by the Golf Course that has 18 holes and the comfort to live close to all services.~Murcias airport Corvera only 15 minutes drive away.~