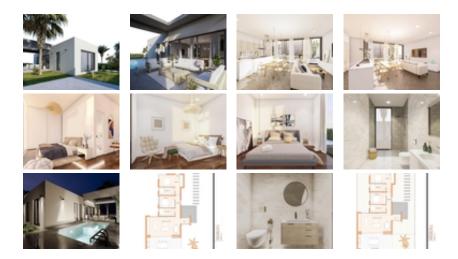

NEW BUILD VILLAS IN ALTAONA GOLF RESORT, MURCIA~~New Build an extraordinary development of villas nestled within the beautiful Altaona Resort in Murcia. This exclusive enclave provides an ideal setting for experiencing the seamless fusion of luxury living and the tranquil Mediterranean lifestyle.~Feel how the landscape enters the home through the large windows. The garden acquires a great presence and forms part of the very essence of the villa. Inside they are spacious and light, designed to let the Mediterranean light flood through their rooms.~~New Build villas with open plan kitchen, 2 bedrooms, 2 bathrooms, terrace, private garden with pool and parking space.~~Features:~• The properties have Energy Certificate Rating

A.~• Ducted air conditioning installation with heat pump. Throughout the house except for bathrooms.~• Electric underfloor heating in the living room and bathrooms with individual thermostat per zone.~• Air renewal system in the kitchen, bathrooms, laundry room, and guest toilet.~• Kitchen Includes extractor hood and electric induction hob with 3 cooking points. ~ • Includes LED lighting in the living room, hallway, and exterior. The rest of the rooms are prepared for the future owner to install their lighting.~• USB sockets in all bedrooms.~• Electronic intercom for access from the exterior to the interior path. Doorbell at the property entrance.~• Home automation system with two smart switches.~• Private landscaped garden with drip irrigation system and the pool.~• Exterior fencing of the urbanisation.~• Vehicle access gates to the urbanisation: Metal sliding gate with remote opening system.~~~Residential located in Altaona Golf just 15 minutes by car from the centre of Murcia capital and 20 minutes from the beaches you can enjoy the tranquillity and security offered by the Golf Course that has 18 holes and the comfort to live close to all services.~Murcias airport Corvera only 15 minutes drive away.~