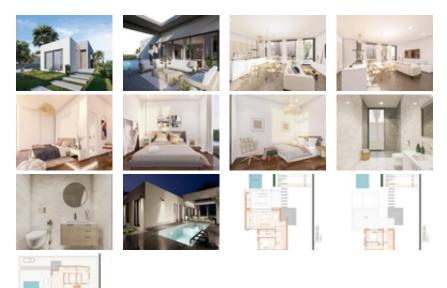

NEW BUILD SEMI-DETACHED VILLAS IN ALTAONA GOLF RESORT, MURCIA~New Build an extraordinary development of semi-detached villas nestled within the beautiful Altaona Resort in Murcia. This exclusive enclave provides an ideal setting for experiencing the seamless fusion of luxury living and the tranquil Mediterranean lifestyle.~Feel how the landscape enters the home through the large ~windows. The garden acquires a great presence and forms ~part of

the very essence of the villa. Inside they are spacious and light, designed to let the Mediterranean light flood through their rooms.~~New Build semi-detached villas with open plan kitchen, 3 bedrooms, 3 bathrooms, terrace, private garden with pool and parking space.~~Features:~• The properties have Energy Certificate Rating A.~• Ducted air conditioning installation with heat pump. Throughout the house except for bathrooms.~• Electric underfloor heating in the living room and bathrooms with individual thermostat per zone.~• Air renewal system in the kitchen, bathrooms, laundry room, and guest toilet.~. Kitchen Includes extractor hood and electric induction hob with 3 cooking points. ~ Includes LED lighting in the living room, hallway, and exterior. The rest of the rooms are prepared for the future owner to install their lighting.~• USB sockets in all bedrooms.~• Electronic intercom for access from the exterior to the interior path. Doorbell at the property entrance.~• Home automation system with two smart switches.~• Private landscaped garden with drip irrigation system and the pool.~• Exterior fencing of the urbanisation.~• Vehicle access gates to the urbanisation: Metal sliding gate with remote opening system.~~~Residential located in Altaona Golf just 15 minutes by car from the centre of Murcia capital and 20 minutes from the beaches you can enjoy the tranquillity and security offered by the Golf Course that has 18 holes and the comfort to live close to all services.~Murcias airport Corvera only 15 minutes drive away.~