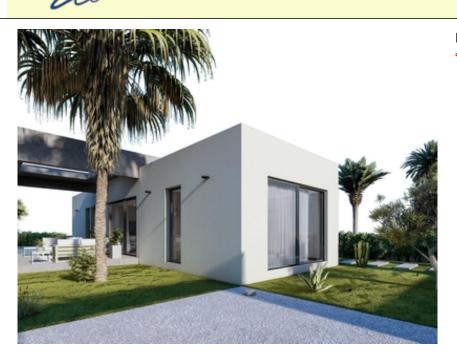

NEW BUILD SEMI-DETACHED VILLAS IN ALTAONA GOLF RESORT, MURCIA~New Build an extraordinary development of semi-detached villas nestled within the beautiful Altaona Resort in Murcia. This exclusive enclave provides an ideal setting for experiencing the seamless fusion of luxury living and the tranquil Mediterranean lifestyle.~Feel how the landscape enters the home through the large ~windows. The garden acquires a great presence and forms ~part of

the very essence of the villa. Inside they are spacious and light, designed to let the Mediterranean light flood through their rooms.~~New Build semi-detached villas with open plan kitchen, 3 bedrooms, 3 bathrooms, terrace, private garden with pool and parking space.~~Features:~• The properties have Energy Certificate Rating A.~• Ducted air conditioning installation with heat pump. Throughout the house except for bathrooms.~• Electric underfloor heating in the living room and bathrooms with individual thermostat per zone.~• Air renewal system in the kitchen, bathrooms, laundry room, and guest toilet.~. Kitchen Includes extractor hood and electric induction hob with 3 cooking points. ~ Includes LED lighting in the living room, hallway, and exterior. The rest of the rooms are prepared for the future owner to install their lighting.~• USB sockets in all bedrooms.~• Electronic intercom for access from the exterior to the interior path. Doorbell at the property entrance.~• Home automation system with two smart switches.~• Private landscaped garden with drip irrigation system and the pool.~• Exterior fencing of the urbanisation.~• Vehicle access gates to the urbanisation: Metal sliding gate with remote opening system.~~~Residential located in Altaona Golf just 15 minutes by car from the centre of Murcia capital and 20 minutes from the beaches you can enjoy the tranquillity and security offered by the Golf Course that has 18 holes and the comfort to live close to all services.~Murcias airport Corvera only 15 minutes drive away.~