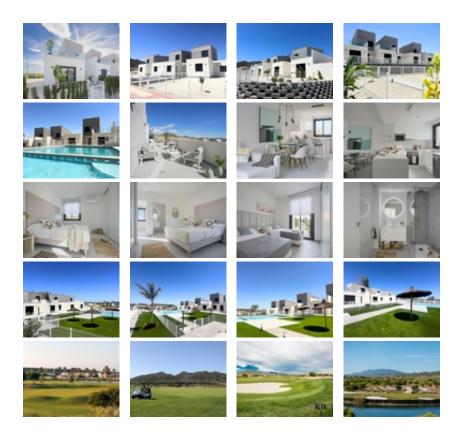

NEW BUILD TOWNHOUSES IN ALTAONA GOLF RESORT, MURCIA~ ~ New Build residential of beautifultownhouses in Altaona Golf resort,

Murcia.~ Located in a privileged environment where we can live quietly, in contact with nature and the mountains, we achieve quality of life, fresh air and open spaces.~ Beautiful 2 level townhouses at Altaona Golf and Country Village are perfect for embracing the Mediterranean lifestyle. ~ Sunny homes designed with an outdoor lifestyle in mind, has 3 bedrooms, 2 bathrooms, open plan kitchen with lounge area, teraces, front and back gardens with space for a pool. ~ An options private pool at an extra cost.~ ~ Exclusive New Build residential located in Altaona Golf just 15 minutes by car from the center of Murcia capital and 20 minutes from the beaches you can enjoy the tranquility and security offered by the Golf Course that has 18 holes and the comfort to live close to all services.~ ~ Murcias airport Corvera only 15 minutes drive away.~