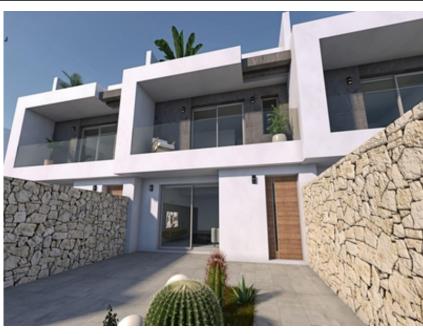

## 

Bedrooms: 3
Bathrooms: 2
S: 102m²
Land: 116m²

Design and Interior

built-in wardrobes

Distance

o Beach:100 m. m.

NEW BUILD TOWNHOUSES IN TORRE DE LA HORADADA~~New Build project stands out for its exterior design, a combination of pure lines and coated elements, which give a unique, modern and elegant style to this beachfront home.~With southeast orientation and located in an established residential area, makes it an ideal home to enjoy the Mediterranean life.~~Its interior distribution also deserves special attention, details that have been carefully thought out to provide