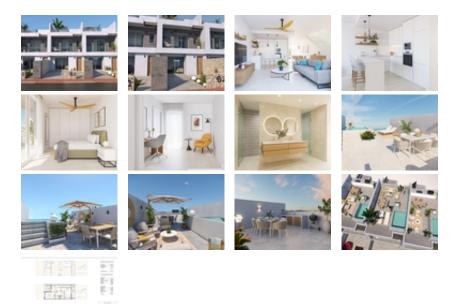

## 

Bedrooms: 3
Bathrooms: 2
S: 102m²
Land: 116m²

Design and Interior

built-in wardrobes

Distance

o Beach:100 m. m.

NEW BUILD TOWNHOUSES IN TORRE DE LA HORADADA~~New Build project stands out for its exterior design, a combination of pure lines and coated elements, which give a unique, modern and elegant style to this beachfront home.~With southeast orientation and located in an established residential area, makes it an ideal home to enjoy the Mediterranean life.~~Its interior distribution also deserves special attention, details that have been carefully thought out to provide

maximum comfort to its owners and enhance the aesthetics of the space.~Therefore, on the main floor, an "open and light" space has been created where living room, dining room and kitchen are connected through sliding doors to an interior patio for outdoor use and enjoyment all year round.~Simplicity is the key to this collection. Again, with a simple white metal structure and glass railing, the staircase becomes the perfect complement to maintain the brightness and spaciousness from the entrance.~A bedroom with access to the patio and a bathroom complete the distribution of this floor.~This townhouses still awaits a very special part: its upstairs. Climbing the stairs you reach a chill out space, anteroom to the solarium: a cozy corner with reading area and desk.~This multifunctional landing gives way to two spacious bedrooms, one of them with private terrace and both share an elegant bathroom with its 10m2 of surface.~~~Torre de la Horadada is located south of Alicante in a beautiful location on the coast.~~The beautiful beaches of Torre de la Horadada and Mil Palmeras have fine sand beautiful promenade.~~There are lots of restaurants, bars and shops, also water sports, diving and snorkelling.~~It is well connected just 40 minutes from Alicante and Murcias Corvera airports, with large commercial shopping centres and multiple golf courses all within easy reach.~