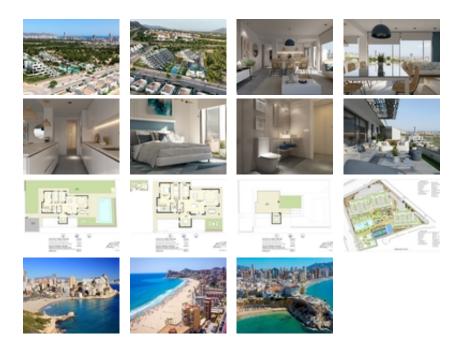

Views

View to sea

Distance

Beach:3 km. m.

NEW BUILD RESIDENTIAL COMPLEX IN FINESTRAT WITH THE SEA VIEWS~ New Build luxury residential complex in Finestrat.~ Complex consists of duplexes, apartments, penthouses and independent villas.~ The complex consists of 3 blocks: 2 blocks of 7 floors and 1 of 5.~ Beautiful independent villas build over 3 floors with 3 bedrooms, 2 bathrooms, open plan kitchen with the lounge-dining area, fitted wardrobes, terrace, private solarium, basement, private

garden with the pool and parking space.~ ~ Closed luxury complex with communal areas, sea and Benidorm skyline views located few kilometres from the bustling beach life, shopping centre and sandy beaches.~ ~ The delivery of the complex is April 2025.~ ~ The complex consist:~ Community swimming pool 200 m²~ Heated indoor swimming pool~ Playground~ Sports area~ Padel~ Underground parking~ Storage room~ Elevator~ ~ ~ Finestrat located in the Marina Baixa region of the Costa Blanca, close to neighbouring Benidorm and about 40 kilometres from the city of Alicante and the international airport. ~ ~ The village is situated on the mountainside of Puig Campana and offers beautiful views of the mountains, the coast and the Mediterranean Sea.~ ~ Benidorm is just a five-minute drive from the properties and offers all the services you would need including shops, bars, restaurants, supermarkets, banks, pharmacies and several private international schools.~ ~ Close to the beaches of Levante, Poniente and Cala de Finestrat, with more than 6km in length that are among the best in Europe awarded by the European Union with Blue Flags.~ ~ All leisure services such as the theme parks of Aqua Natura, Terra Mítica, Terra Natura, Aqualandia and Mundomar, Sierra Cortina and Villaitana Golf courses, hiking and climbing in Puig Campana an incomparable natural setting or enjoy of nautical sports.~