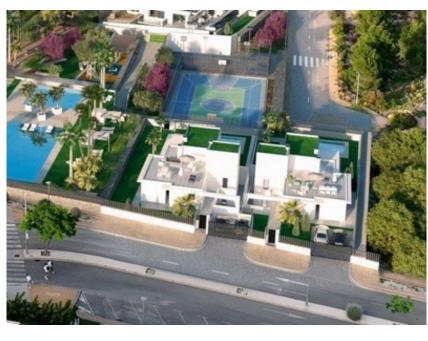

Views

View to sea

Distance

Beach:3 km. m.

NEW BUILD RESIDENTIAL COMPLEX IN FINESTRAT WITH THE SEA VIEWS~ New Build luxury residential complex in Finestrat.~ Complex consists of duplexes, apartments, penthouses and independent villas.~ The complex consists of 3 blocks: 2 blocks of 7 floors and 1 of 5.~ Beautiful independent villas build over 3 floors with 3 bedrooms, 2 bathrooms, open plan kitchen with the lounge-dining area, fitted wardrobes, terrace, private solarium, basement, private

garden with the pool and parking space.~ ~ Closed luxury complex with communal areas, sea and Benidorm skyline views located few kilometres from the bustling beach life, shopping centre and sandy beaches.~ ~ The delivery of the complex is April 2025.~ ~ The complex consist:~ Community swimming pool 200 m²~ Heated indoor swimming pool~ Playground~ Sports area~ Padel~ Underground parking~ Storage room~ Elevator~ ~ ~ Finestrat located in the Marina Baixa region of the Costa Blanca, close to neighbouring Benidorm and about 40 kilometres from the city of Alicante and the international airport. ~ ~ The village is situated on the mountainside of Puig Campana and offers beautiful views of the mountains, the coast and the Mediterranean Sea.~ ~ Benidorm is just a five-minute drive from the properties and offers all the services you would need including shops, bars, restaurants, supermarkets, banks, pharmacies and several private international schools.~ ~ Close to the beaches of Levante, Poniente and Cala de Finestrat, with more than 6km in length that are among the best in Europe awarded by the European Union with Blue Flags.~ ~ All leisure services such as the theme parks of Aqua Natura, Terra Mítica, Terra Natura, Aqualandia and Mundomar, Sierra Cortina and Villaitana Golf courses, hiking and climbing in Puig Campana an incomparable natural setting or enjoy of nautical sports.~