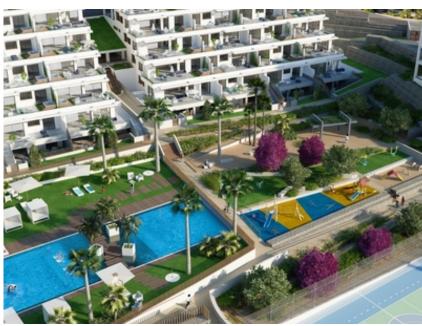

## NEW BUILD RESIDENTIAL COMPLEX IN FINESTRAT WITH THE SEA VIEWS

+34 966 932 436

+34 622 222 939

Ramon Gallud, 171, Torrevieja 03182 http://ns1.talmarproperty.com/

Territory

Elevator

Community Garden

Public swimming pool

Views

View to sea

Distance

o Beach:3 km. m.

schools.~ ~ Close to the beaches of Levante, Poniente and Cala de Finestrat, with more than 6km in length that are among the best in Europe awarded by the European Union with Blue Flags.~ ~ All leisure services such as the theme parks of Aqua Natura, Terra Mítica, Terra Natura, Aqualandia and Mundomar, Sierra Cortina and Villaitana Golf courses, hiking and climbing in Puig Campana an incomparable natural