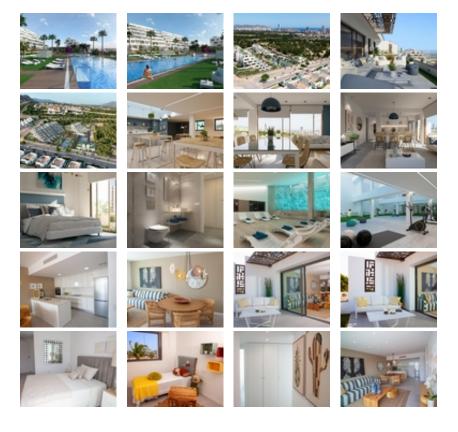

## Ref. N:N7996/7515 **€ 530 000**

Bedrooms: 3
Bathrooms: 2
S: 326m<sup>2</sup>
Land: 100m<sup>2</sup>

Design and Interior

• built-in wardrobes

Jacuzi

Layout and decoration

• Gym

Storage room

Territory

Elevator

Community Garden

Public swimming pool

Views

View to sea

Distance

o Beach:3 km. m.