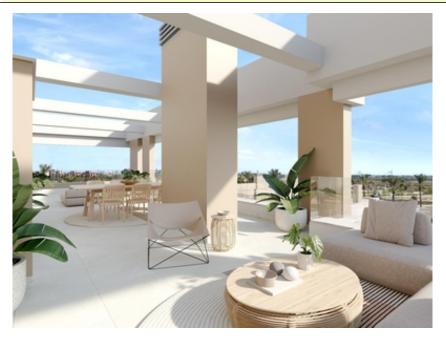

•

• Beach:3.8 km. m.

NEW BUILD RESIDENTIAL COMPLEX IN PRIVATE GATED RESORT IN PROVINCE OF MURCIA~~New Build residential complex of apartments and bungalows in private gated resort.~~Beautiful properties have 1, 2 and 3 bedrooms and 1 or 2 bathrooms, open plan kitchen with spacious living room, fitted wardrobes, terraces with views of the green areas of this large luxury resort.~Ground floor bungalow with private garden, top floor bungalows with private solarium.~~Complex has a communal pool and all properties have a parking pace and a storage room.~~~Located in a private gated resort, with a main access entrance and 24 hours security. The resort is designed around an impressive 126.000 m2 green area.~~It comprises walking and cycling paths, sport facilities, paddle and tennis courts, a mini-golf course, gardens, dog parks, leisure areas, clubhouse.... Also in the central area is the jewel of the resort, a crystal-clear artificial lake of almost 17.000m2 of water surface, surrounded by white sandy beaches and palm trees, bringing a piece of the Caribbean to the Murcia Region.~~There are 2 islands in the lake, one of them has its own bar, there are also "beach Chiringuitos" spread around the lake.~~The resort is strategically located less than 4 km from the beach and the town of Los Alcázares, where you can practice various water sports, surrounded by several golf courses and the city of Cartagena less than 15 minutes by car and 22 km from Murcia airport, therefore having a wide cultural, gastronomic and sports offer within reach.~