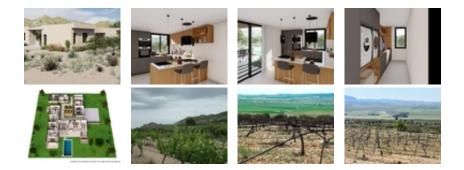

NEW BUILD VILLA IN YECLA, MURCIA~ ~ New Build exclusive luxury villa located within a beautiful vineyard in Yecla, Murcia. ~ ~ The project offers modern farmhouse-style villas built on plots of 20,000 m2, with olive trees and a vineyard with a production of up to 10,000 kg of grapes, which makes it possible to produce your own wine. ~ ~ Different distribution models are offered, although it is also possible to make a totally personalized design. The standard models present a spacious house on one floor with 6 bedrooms, 5 bathrooms, open spaces full of life, where the "interior" and the "exterior" merge perfectly and natural light dominates. ~ ~ The day area has an open design, combining kitchen, dining room and living room in a large space with large windows that give access to the outdoor area with large terraces, the garden and the private pool. ~ ~ The interior patio in the centre of the house represents the perfect integration of the architecture with the natural environment.~ The entire house includes high quality materials in the style of a traditional Spanish farmhouse with a modern touch; highlighting a high thermal and acoustic insulation and energy efficiency A, noble and natural materials, such as wood and natural stone, in combination with stucco, concrete and glass for a perfect integration in the natural environment. ~ ~ In addition, it includes 2 parking spaces, a swimming pool and a customizable garden according to m2 and type of harvest.~ ~ A house that adapts to everyone and is highly sustainable in terms of water use, energy consumption (solar panels) and thermal insulation, among other things.~ ~ ~ A unique location with a lot of privacy that allows you to be in direct contact with nature and enjoy a healthy and eco-sustainable lifestyle, but only 15 minutes by car from the centre of Yecla. ~ One of the most important cities in the province of Murcia, which has all the necessary services for day to day life, as well as a wide cultural and gastronomic offer. It is the ideal environment for hikers, mountain bikers and other outdoor enthusiasts. The area is very well connected by road, being able to reach Murcia and Alicante in just over 1 hour.~ ~ Yecla, one of the most exceptional destinations of the Region, is situated in the far North, or better said, in the far Northeast. This is a land of mountains, good wine, history, culture and legends. It is no wonder that Spanish writers such as Azorín or Pío Baroja were fascinated after getting to know it.~