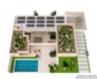

## Ref. N:N7257/7515 **€ 657 000**

Bedrooms: 4
Bathrooms: 3
S: 164m<sup>2</sup>
Land: 572m<sup>2</sup>

Design and Interior

• built-in wardrobes

• Territory

Community Garden

• Distance

o Beach:25 km. m.