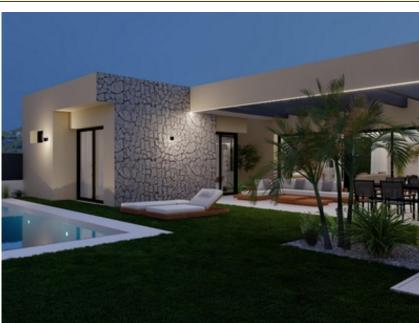

NEW BUILD VILLAS IN ALTAONA GOLF RESORT, MURCIA~ ~ New Build residential of beautiful villas in Altaona Golf resort, Murcia.~ ~ Villa has 4 bedrooms, 3 bathrooms, open plan kitchen with the lounge area abd direct access to the garden with private pool and parking space. ~ ~ Villas are designed specifically to provide endless views of the golf course, lakes and distant countryside, from inside or out.~ ~ Southfacing gardens and terraces ensure that you can enjoy the warm winter sun, and generous glass windows provide additional views over the region from the comfort of the interior.~ ~ Villas have been crafted to maximize comfort, privacy and efficiency, indigenous plants have been placed on the rooftops to create the feeling of another natural space~ ~ Located in a privileged environment where we can live quietly, in contact with nature and the mountains, we achieve quality of life, fresh air and open spaces.~ ~ ~ Exclusive New Build residential located in Altaona Golf just 15 minutes by car from the centre of Murcia capital and 15 minutes from the beaches you can enjoy the tranquillity and security offered by the Golf Course that has 18 holes and the comfort to live close to all services.~ ~ Included in the spacious resort are all kinds of services such as a shopping center, tennis, paddle and basketball courts. The front gate is always staffed, making Altaona a place where children can safely play outside. In total, some 500 homes are added to make up the Altaona resort, spread over an area of ??3.6 million m2.~ ~ Here are a few local highlights:~ • Murcia center: 15 minutes.~ • Beach: 20 minutes. ~ • Corvera Airport: 20 minutes. ~ • Alicante Airport: 45 minutes.~ • Shopping Center (La Alberca): 8 minutes.~ • Hospital: 10 minutes~