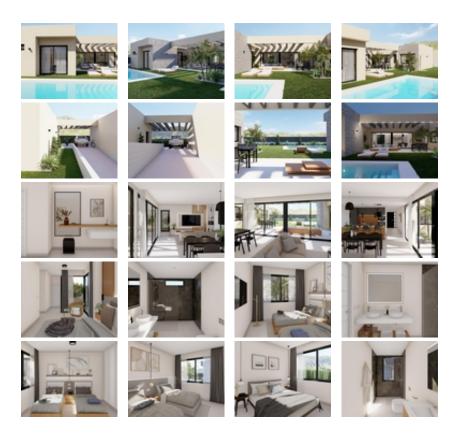

NEW BUILD VILLAS IN ALTAONA GOLF RESORT, MURCIA~ ~ New Build residential of beautiful villas in Altaona Golf resort, Murcia.~ ~ Villa has 4 bedrooms, 3 bathrooms, open plan kitchen with the lounge area abd direct access to the garden with private pool and parking space. ~ ~ Villas are designed specifically to provide endless views of the golf course, lakes and distant countryside, from inside or out.~ ~ Southfacing gardens and terraces ensure that you can enjoy the warm winter sun, and generous glass windows provide additional views over the region from the comfort of the interior.~ ~ Villas have been crafted to maximize comfort, privacy and efficiency, indigenous plants have been placed on the rooftops to create the feeling of another natural space~ ~ Located in a privileged environment where we can live quietly, in contact with nature and the mountains, we achieve quality of life, fresh air and open spaces.~ ~ ~ Exclusive New Build residential located in Altaona Golf just 15 minutes by car from the centre of Murcia capital and 15 minutes from the beaches you can enjoy the tranquillity and security offered by the Golf Course that has 18 holes and the comfort to live close to all services.~ ~ Included in the spacious resort are all kinds of services such as a shopping center, tennis, paddle and basketball courts. The front gate is always staffed, making Altaona a place where children can safely play outside. In total, some 500 homes are added to make up the Altaona resort, spread over an area of ??3.6 million m2.~ ~ Here are a few local highlights:~ • Murcia center: 15 minutes.~ • Beach: 20 minutes. ~ • Corvera Airport: 20 minutes. ~ • Alicante Airport: 45 minutes.~ • Shopping Center (La Alberca): 8 minutes.~ • Hospital: 10 minutes~