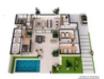

## Ref. N:N7257/7515 **€ 657 000**

Bedrooms: 4
Bathrooms: 3
S: 164m<sup>2</sup>
Land: 572m<sup>2</sup>

Design and Interior

• built-in wardrobes

• Territory

Community Garden

• Distance

o Beach:25 km. m.