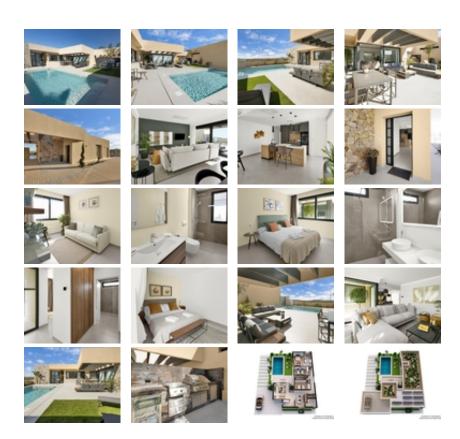

NEW BUILD VILLAS IN ALTOANA GOLF RESORT, MURCIA~ ~ New Build residential of beautiful villas in Altaona Golf resort, Murcia.~ ~ Villa

has 3 bedrooms, 2 bathrooms, open plan kitchen with the lounge area abd direct access to the garden with private pool and parking space. ~ ~ Villas are designed specifically to provide endless views of the golf course, lakes and distant countryside, from inside or out.~ ~ Southfacing gardens and terraces ensure that you can enjoy the warm winter sun, and generous glass windows provide additional views over the region from the comfort of the interior.~ ~ Villas have been crafted to maximize comfort, privacy and efficiency, indigenous plants have been placed on the rooftops to create the feeling of another natural space~ ~ Located in a privileged environment where we can live quietly, in contact with nature and the mountains, we achieve quality of life, fresh air and open spaces.~ ~ ~ Exclusive New Build residential located in Altaona Golf just 15 minutes by car from the centre of Murcia capital and 15 minutes from the beaches you can enjoy the tranquillity and security offered by the Golf Course that has 18 holes and the comfort to live close to all services.~ ~ Included in the spacious resort are all kinds of services such as a shopping center, tennis, paddle and basketball courts. The front gate is always staffed, making Altaona a place where children can safely play outside. In total, some 500 homes are added to make up the Altaona resort, spread over an area of ??3.6 million m2.~ ~ Here are a few local highlights:~ • Murcia center: 15 minutes.~ • Beach: 20 minutes.~ • Corvera Airport: 20 minutes.~ • Alicante Airport: 45 minutes.~ • Shopping Center (La Alberca): 8 minutes.~ • Hospital: 10 minutes~