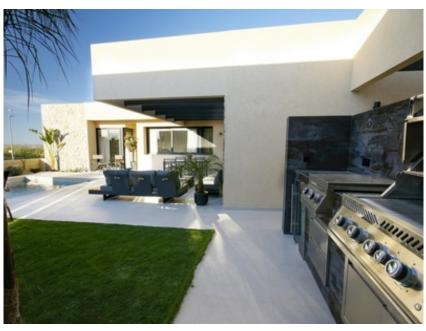

NEW BUILD VILLAS IN ALTOANA GOLF RESORT, MURCIA~ ~ New Build residential of beautiful villas in Altaona Golf resort, Murcia.~ ~ Villa

has 3 bedrooms, 2 bathrooms, open plan kitchen with the lounge area abd direct access to the garden with private pool and parking space. ~ ~ Villas are designed specifically to provide endless views of the golf course, lakes and distant countryside, from inside or out.~ ~ Southfacing gardens and terraces ensure that you can enjoy the warm winter sun, and generous glass windows provide additional views over the region from the comfort of the interior.~ ~ Villas have been crafted to maximize comfort, privacy and efficiency, indigenous plants have been placed on the rooftops to create the feeling of another natural space~ ~ Located in a privileged environment where we can live quietly, in contact with nature and the mountains, we achieve quality of life, fresh air and open spaces.~ ~ ~ Exclusive New Build residential located in Altaona Golf just 15 minutes by car from the centre of Murcia capital and 15 minutes from the beaches you can enjoy the tranquillity and security offered by the Golf Course that has 18 holes and the comfort to live close to all services.~ ~ Included in the spacious resort are all kinds of services such as a shopping center, tennis, paddle and basketball courts. The front gate is always staffed, making Altaona a place where children can safely play outside. In total, some 500 homes are added to make up the Altaona resort, spread over an area of ??3.6 million m2.~ ~ Here are a few local highlights:~ • Murcia center: 15 minutes.~ • Beach: 20 minutes.~ • Corvera Airport: 20 minutes.~ • Alicante Airport: 45 minutes.~ • Shopping Center (La Alberca): 8 minutes.~ • Hospital: 10 minutes~