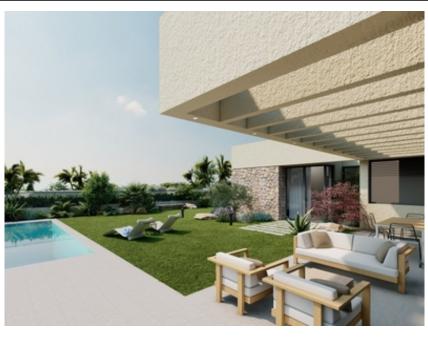

NEW BUILD VILLAS IN ALTAONA GOLF RESORT, MURCIA~ ~ New Build residential of beautiful villas in Altaona Golf resort, Murcia.~ ~ Villa has 2 bedrooms, 2 bathrooms, open plan kitchen with the lounge area abd direct access to the garden with private pool and parking space. ~ ~ Villas are designed specifically to provide endless views of the golf course, lakes and distant countryside, from inside or out.~ ~ Southfacing gardens and terraces ensure that you can enjoy the warm winter sun, and generous glass windows provide additional views over the region from the comfort of the interior. ~ ~ Villas have been crafted to maximize comfort, privacy and efficiency, indigenous plants have been placed on the rooftops to create the feeling of another natural space~ ~ Located in a privileged environment where we can live quietly, in contact with nature and the mountains, we achieve quality of life, fresh air and open spaces.~ ~ ~ Exclusive New Build residential located in Altaona Golf just 15 minutes by car from the centre of Murcia capital and 15 minutes from the beaches you can enjoy the tranquillity and security offered by the Golf Course that has 18 holes and the comfort to live close to all services.~ ~ Included in the spacious resort are all kinds of services such as a shopping center, tennis, paddle and basketball courts. The front gate is always staffed, making Altaona a place where children can safely play outside. In total, some 500 homes are added to make up the Altaona resort, spread over an area of ??3.6 million m2.~ ~ Here are a few local highlights:~ • Murcia center: 15 minutes.~ • Beach: 20 minutes. ~ • Corvera Airport: 20 minutes. ~ • Alicante Airport: 45 minutes.~ • Shopping Center (La Alberca): 8 minutes.~ • Hospital: 10 minutes~