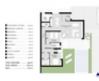

## Ref. N:N7255/7515 € 425 500

Bedrooms: 2
 Bathrooms: 2
 S: 99m<sup>2</sup>

Land: 353m<sup>2</sup>
Design and Interior

built-in wardrobes

Territory

Community Garden

Distance

o Beach:25 km. m.