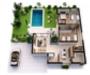

## Ref. N:N7255/7515 € 425 500

Bedrooms: 2
 Bathrooms: 2
 S: 99m<sup>2</sup>

Land: 353m<sup>2</sup>
Design and Interior

built-in wardrobes

Territory

Community Garden

Distance

o Beach:25 km. m.

NEW BUILD VILLAS IN ALTAONA GOLF RESORT, MURCIA~ ~ New Build residential of beautiful villas in Altaona Golf resort, Murcia.~ ~ Villa has 2 bedrooms, 2 bathrooms, open plan kitchen with the lounge area abd direct access to the garden with private pool and parking space. ~ ~ Villas are designed specifically to provide endless views of the golf course, lakes and distant countryside, from inside or out.~ ~ Southfacing gardens and terraces ensure that you can enjoy the warm winter sun, and generous glass windows provide additional views over the region from the comfort of the interior. ~ ~ Villas have been crafted to maximize comfort, privacy and efficiency, indigenous plants have been placed on the rooftops to create the feeling of another natural space~ ~ Located in a privileged environment where we can live quietly, in contact with nature and the mountains, we achieve quality of life, fresh air and open spaces.~ ~ ~ Exclusive New Build residential located in Altaona Golf just 15 minutes by car from the centre of Murcia capital and 15 minutes from the beaches you can enjoy the tranquillity and security offered by the Golf Course that has 18 holes and the comfort to live close to all services.~ ~ Included in the spacious resort are all kinds of services such as a shopping center, tennis, paddle and basketball courts. The front gate is always staffed, making Altaona a place where children can safely play outside. In total, some 500 homes are added to make up the Altaona resort, spread over an area of ??3.6 million m2.~ ~ Here are a few local highlights:~ • Murcia center: 15 minutes.~ • Beach: 20 minutes. ~ • Corvera Airport: 20 minutes. ~ • Alicante Airport: 45 minutes.~ • Shopping Center (La Alberca): 8 minutes.~ • Hospital: 10 minutes~