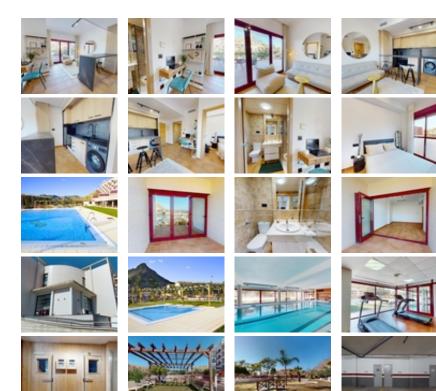

BEAUTIFUL RESIDENTIAL COMPLEX NEAR ARCHENA~~Residential complex with 47 fully equipped apartments and penthouses near Archena.~~Beautiful properties with 1 or 2 bedrooms, apartments with spacious terraces and penthouses with private solariums featuring a barbecue, you can enjoy outdoor lifestyle living.~~Each property has parking space and storeroom.~~You will love exploring all the amazing common areas of this property! From the outdoor pool with a solarium, where you can sunbathe and take a dip on the hottest days, to the children's pool with its own play area and solarium, the little ones will also have a great time! If you prefer tranquility, the landscaped areas offer you an oasis of peace to read or take a walk.~~If you are looking for a place to relax and disconnect from the routine, let me tell you that the inland of Murcia Region is your perfect destination. Here, you can enjoy incredible landscapes at Ricote Valley, the Mediterranean climate, and a delicious gastronomy.~~~Complex located 1 km from Archena city where we find all kinds of services such as restaurants, supermarkets, schools, medical centers, etc and 1km to Archena Balneary, with thermal pools where you can take a relaxing bath surrounded by nature all year round and with hotels and restaurants.~~And if you are a golf lover, you're in luck. Within a few minutes' drive, you will find some of the best golf courses in the region, such as Mosa Trayectum, Torre Pacheco or Altorreal Golf Club, with 18 holes.~~About 70km from Alicante International Airport and 50km from Corvera International Airport (Murcia).~