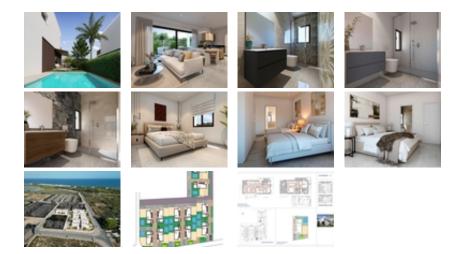

VILLA ON THE SHORES OF THE PINET BEACHES!~ ~ Villa in a residential that is located on the Pinet beach, next to the town of La Marina, in a unique and exclusive enclave, just 500 meters from the beach!~ ~ Next to the Mediterranean Sea, surrounded by a privileged environment: the natural area of ??Las Salinas, of extreme beauty for lovers of nature and that is made up of a strip of dunes with a hundred-year-old pine forest and golden sand beaches with clean and crystalline waters. make it an exclusive place to live or spend the summer throughout the year, and within reach of all services, since La Marina (town) offers all services.~ ~ The villa is independent, modern Mediterranean style, with 3 bedrooms with 3 bathrooms and a kitchen

open to the living room, with a private plot, and with a paved area for parking (with capacity for two vehicles).~ ~ The rooms are comfortable and welcoming, with selected materials to create an ideal and unique environment. The villa comes with a kitchen with furniture with high quality finishes and modern design, equipped with an induction hob, extractor hood, oven, refrigerator, and pre-installation for a dishwasher.~ ~ Alicante-Elche Airport: 22 km~ -City of Elche: 17 km~ ~ Come live your dream!~ ~ ~