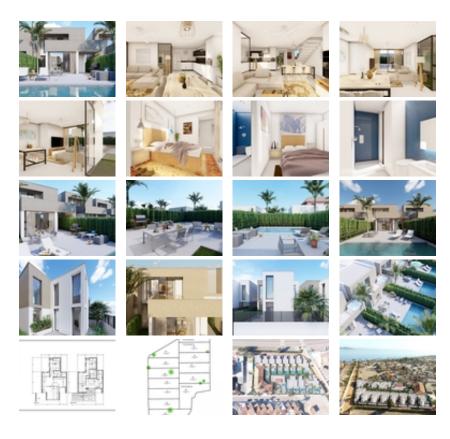

## Ref. N:N6927/7515 € 349 900

Bedrooms: 3
 Bathrooms: 3
 S: 120m²
 Land: 195m²

Design and Interior

• built-in wardrobes

• Furniture

Distance

o Beach:200 m. m.

NEW BUILD VILLAS IN LOS URRUTIAS, MURCIA~~New Build modern villa at 200m from the beach. The luminous villa build over 2 floors, has 3 bedrooms and 3 bathrooms.~~The living room gives access to the terrace with private pool of 6m x 3m.~~The open kitchen is fully equipped with household appliances and standard household items.~~The villa also has an air-conditioning system (hot/cold) and comes fully furnished with curtains and bed linen.~~The balance between price, quality and location ensures that the house is ideal as an investment for letting.~~OBLIGATORY TO PUT IN HOLIDAY RENTAL!~~~This small-scale project is the ideal combination of holiday and investment property. If you are looking for peace and quiet and want to be within 200 metres of the beach and promenade, then this is your location. ~~The project is located in Estrella de Mar, an idyllic urbanisation just outside the quiet fishing village of Los Urrutias on the Mar Menor.~In this urbanisation you will find a number of restaurants, a supermarket and bars. And all other amenities are available in the immediate vicinity (church, pharmacy, newspapers and much more).~~Development located 43 km from Murcia, 16 km from Cartagena and only a 10-minute drive from Los Alcazares, a typical Spanish seaside town where there is activity in winter and summer.~~Los Urrutias is a municipality in the autonomous community (comunidad) of Murcia and is located on the Costa Calida with a view of La Manga, the narrow strip of land (length 22 km and width up to 1.5 km) that separates the Mar Menor from the open waters of the Mediterranean.~