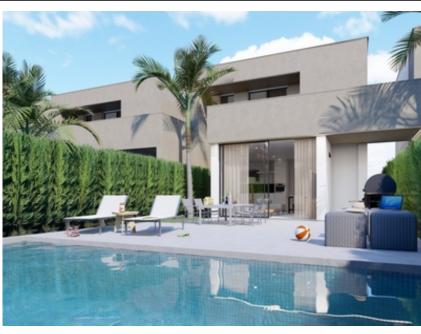

## Ref. N:N6927/7515 € 349 900

Bedrooms: 3
 Bathrooms: 3
 S: 120m²
 Land: 195m²

Design and Interior

• built-in wardrobes

• Furniture

Distance

o Beach:200 m. m.

NEW BUILD VILLAS IN LOS URRUTIAS, MURCIA~~New Build modern villa at 200m from the beach. The luminous villa build over 2 floors, has 3 bedrooms and 3 bathrooms.~~The living room gives access to the terrace with private pool of 6m x 3m.~~The open kitchen is fully equipped with household appliances and standard household items.~~The villa also has an air-conditioning system (hot/cold) and comes fully furnished with curtains and bed linen.~~The balance between price, quality and location ensures that the house is ideal as an investment for letting.~~OBLIGATORY TO PUT IN HOLIDAY RENTAL!~~~This small-scale project is the ideal combination of holiday and investment property. If you are looking for peace and quiet and want to be within 200 metres of the beach and promenade, then this is your location. ~~The project is located in Estrella de Mar, an idyllic urbanisation just outside the quiet fishing village of Los Urrutias on the Mar Menor.~In this urbanisation you will find a number of restaurants, a supermarket and bars. And all other amenities are available in the immediate vicinity (church, pharmacy, newspapers and much more).~~Development located 43 km from Murcia, 16 km from Cartagena and only a 10-minute drive from Los Alcazares, a typical Spanish seaside town where there is activity in winter and summer.~~Los Urrutias is a municipality in the autonomous community (comunidad) of Murcia and is located on the Costa Calida with a view of La Manga, the narrow strip of land (length 22 km and width up to 1.5 km) that separates the Mar Menor from the open waters of the Mediterranean.~