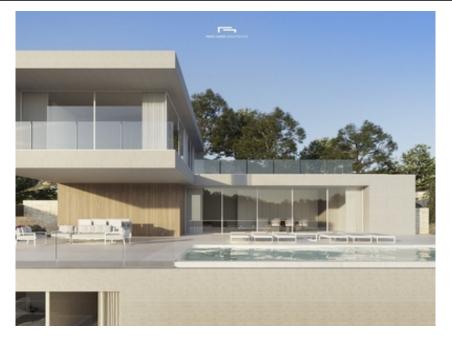

## Ref. N:N6567/7515 € 2 595 000

- Bedrooms: 4
- Bathrooms : 4
- S: 548m<sup>2</sup>
- Land: 964m<sup>2</sup>
- Design and Interior
  - built-in wardrobes
  - Layout and decoration
    - Heating
    - Basement
  - Floor heating
  - Views
    - View to sea
  - Distance
    - Beach:2.5 km. m.

NEW BUILD LUXURY VILLA IN BENISSA ~ ~ New Build Luxury villa in Benissa with VIEWS TO THE SEA and the Peñón de Ifach.~ ~ This villa, with exposed panelled concrete finishes, has 4 floors that are connected with an elevator and an internal staircase.~ ~ The ground floor has a large open living-dining-kitchen area and guest toilet. ~ ~ The kitchen is fully equipped and has a cooking island. Sliding doors at ceiling height give direct access to a spacious terrace and pool. The upper floor contains two bedrooms with en-suite bathrooms and a terrace.~ The property has 2 basements. ~ ~ The basement number 1 has another two bedrooms, each with its own bathroom and a laundry room. ~ ~ The basement number 2 houses the gym, the cellar and a garage with capacity for 4 cars.~ ~ The house has air conditioning (with ducts) and central heating with heat pump. ~ ~ It has an automatic entrance door with a separate pedestrian entrance and an intercom. On the same level as the main house is the swimming pool.~ ~ Includes exterior carpentry with automatic shutters and mosquito nets in bedrooms, fitted wardrobes with modules and basic alarm installation.~ ~ ~ ~ Benissa is located towards the northern end of the Costa Blanca, just off the A-7 Motorway; the trip to and from Alicante airport takes just over one hour. The town is small, but enchanting with its medieval architecture and charming plazas.~ ~ Although only 5 kilometres distance from the sea – as the crow flies, the nearest beaches by road are approximately 11 kilometres away and the seaside towns of Calpe (to the south) and Moraira (to the north east) are approximately 12 kilometres distance.~ ~ The views of the Mediterranean, the weather, wild nature, the quality of the light, the towns architecture, Benissa will seduce you.~ ~ Alicante airport located 1 hour away.~