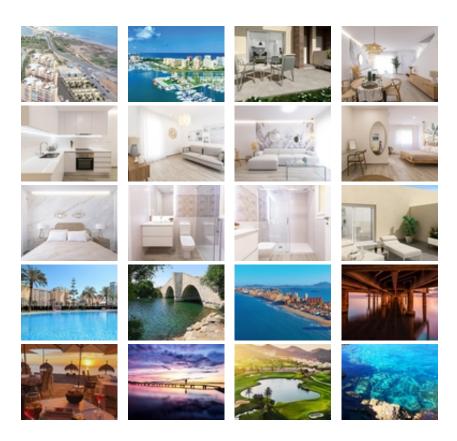

## Ref. N:N6154/7515 € 260 560

Bedrooms: 2
Bathrooms: 2
S: 97m<sup>2</sup>
Land: 30m<sup>2</sup>

Design and Interior

built-in wardrobes

Territory

Community Garden

• Public swimming pool

Views

View to sea

Distance

o Beach:100 m. m.

BEAUTIFUL TOWNHOUSES IN LA MANGA ~ ~ This residential is located at km 14 of La Manga on a unique plot, on the first line of the

Estacio canal and just 50 meters from the ~ Mediterranean Sea. Unbeatable for its situation, just 800 meters from the port of Tomás Maestre, where we will find a select leisure area with bars, cafes, restaurants, shops, supermarkets, pharmacies, banks, etc. This project have 28 magnificent duplexes with 2 and 3 bedrooms. In Residencial the homes have been designed, to take advantage of every corner of the house, as well ~ as the care in choosing the materials and their design~ ~ La Manga del Mar Menor is a natural strip of land surrounded by two seas, the Mar Menor and the Mediterranean Sea. To this rarity you can add the multiple leisure and free time options, restaurants, supermarkets, medical centers, pharmacies, nautical sports centers, golf courses.~ La Manga is located on the north coast of the Costa Calida and is a popular holiday destination for tourists. The narrow land strip separating the warm lagoon and the colder sea has a unique microclimate. It's one of the most exotic areas in Spain.~ Corvera airport is about 1 hour drive away and Alicante airport about 2 hours away.port about 2 hours away.~