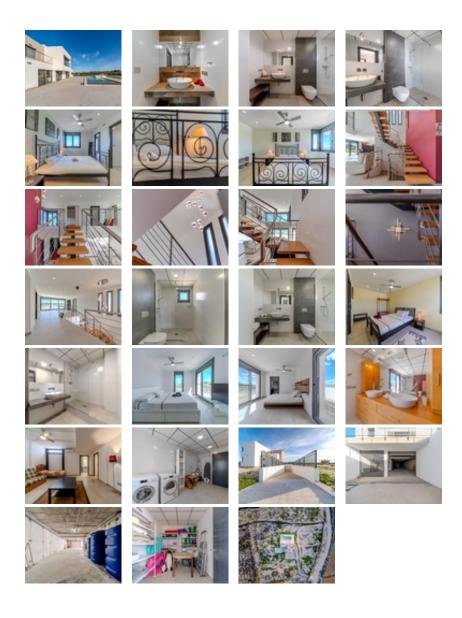

## 

Ref. N:DMRE38/5531 € 1 150 000

- Bedrooms: 5
- Bathrooms : 4
- S: 505m<sup>2</sup>
- Land: 10602m<sup>2</sup>
- Design and Interior
  - built-in wardrobes
  - Jacuzi
  - Furniture
- Layout and decoration
  - Storeroom
  - Laundry
  - Basement
  - Storage room
- Territory
  - Alarm
  - Elevator
  - Barbacue area
  - Distance

•

• Beach:4 km. m.

Nestled in La Marina del Pinet (Elche, southern Alicante), this stunning contemporary-style villa was built in 2016 on an expansive 10,600 m<sup>2</sup> plot, offering absolute tranquility and privacy. With optimal sun exposure throughout the day, it boasts 360° panoramic views of the countryside and surrounding mountains.~~Its strategic location ensures excellent connectivity: just 5 km from the beach, 3 km from La Marina village, 20 km from Elche and Torrevieja, and 25 km from Alicante Airport.~~