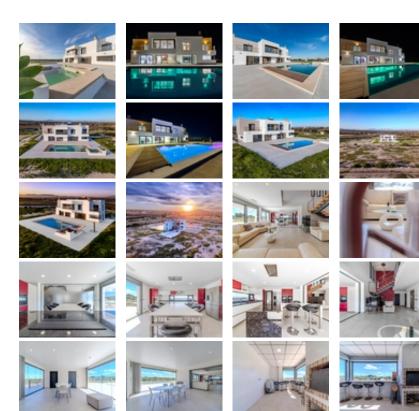

Contemporary Luxury Villa in La Marina del Pinet (Elche, South of Alicante)

+34 966 932 436

+34 622 222 939

## 

Ref. N:DMRE38/5531 € 1 150 000

- Bedrooms: 5
- Bathrooms : 4
- S: 505m<sup>2</sup>
- Land: 10602m<sup>2</sup>
- Design and Interior
  - built-in wardrobes
  - Jacuzi
  - Furniture
- Layout and decoration
  - Storeroom
  - Laundry
  - Basement
  - Storage room
- Territory
  - Alarm
  - Elevator
  - Barbacue area
  - Distance

•

• Beach:4 km. m.

Nestled in La Marina del Pinet (Elche, southern Alicante), this stunning contemporary-style villa was built in 2016 on an expansive 10,600 m<sup>2</sup> plot, offering absolute tranquility and privacy. With optimal sun exposure throughout the day, it boasts 360° panoramic views of the countryside and surrounding mountains.~~Its strategic location ensures excellent connectivity: just 5 km from the beach, 3 km from La Marina village, 20 km from Elche and Torrevieja, and 25 km from Alicante Airport.~~