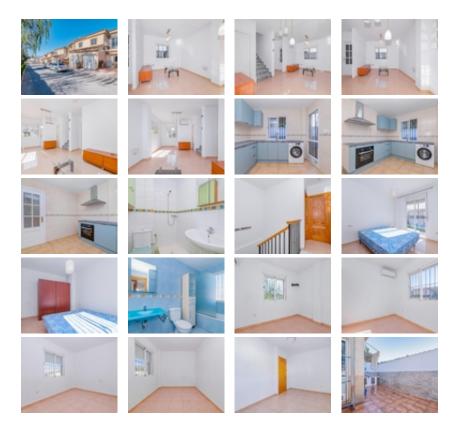

This charming semi-detached house in Atarfe offers a comfortable and functional layout on two floors, ideal for families.~~Ground Floor:~Upon entering, you are welcomed by a cozy living room, equipped with a heat/cold pump to ensure a pleasant temperature year-round. The ground floor also features a practical bathroom with a shower, a fully functional separate kitchen, a patio for enjoying the outdoors, and a garage for added convenience.~Upstairs:~Upstairs, we find the sleeping area with three bedrooms. The master bedroom stands out for its private balcony, perfect for enjoying the views and fresh air. In addition, two of the bedrooms, including the master, also have a heat/cold pump\*\*. A full bathroom serves this floor.~~The location of this home is excellent, as it is close to the highway exit, making it easy to get around. In addition, it is within easy reach of the health center, various parks for recreation, schools for families with children, and a variety of services that make daily life more comfortable.~~In short, this semi-detached house in Atarfe combines a smart layout, amenities such as a heat/cooling pump and a garage, with a strategic location close to everything you need.~~\* The indicated retail price does not include taxes or title deed fees.~\* Agency fees not included.~\* The surface areas indicated on this page are descriptive and approximate; therefore, they have no contractual or binding value. Prices are subject to change without prior notice.~