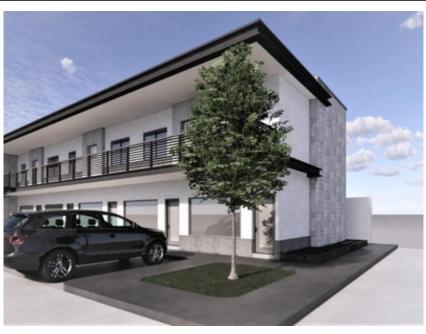

Urban land for sale with tertiary classification in one of the best areas of Granada, in the town of Albolote on the Camino de las Cruces at the entrance to Cortijo Pretel.~It is 735 square meters with the possibility of extending to almost 3,000 meters.~"The images include a possible completion project of what would be the permitted construction. They are indicative images and there is no project carried out so far."~The land is already developable so you can start building immediately with the prior building permit.~According to the urban planning regulations of the area, it is allowed to build:~-Parking spaces on the floor minus one.~-Commercial premises at street level.~-Houses on the first floor and terrace on the top floor.~~\* The indicated PVP does not include taxes or writing fees.~\* Agency fees not included.~\* The surfaces indicated on this page are descriptive and approximate, and therefore have no contractual or binding value. Prices may be subject to change without prior notice.~