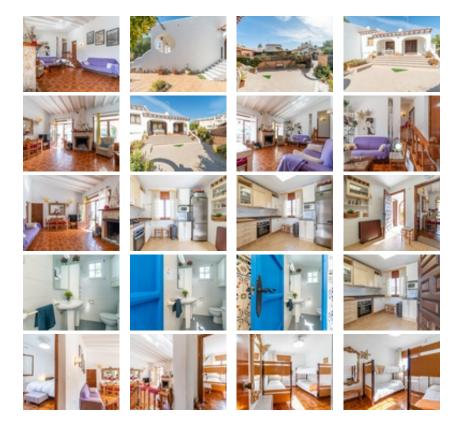

Magnificent semi-detached house located in the prestigious area of ??Punta Prima, Orihuela Costa. With a constructed area of ??179 square meters and a plot of 350 square meters, this property is located just 300 meters from the beach. from Punta Prima and La Mosca Cove. The house has three large double bedrooms, two full bathrooms and a fully equipped independent kitchen. Its orientation to the south and east provides abundant natural light throughout the day to enjoy the sun all year round.~~The house has a car entrance with a large garage in the basement of the house, with room to store summer furniture or simply to have a leisure space, it also has a pedestrian entrance where the main entrance is located, the best of the house is that everything is on one floor, there are no attached stairs, perfect for anyone, ideal for investment as a vacation rental or living all year round.~~In the garden, thanks to its 460 m2, there is room for a private pool without any problem. The owners have recently done an exterior renovation, both the wall and the rest of the floor, planters, etc. .~~Additional amenities include its proximity to supermarkets, cafes, restaurants, shopping centers, banks, you don't have to move your car if you don't want to, you can do everything on foot.~~This is undoubtedly a unique opportunity to acquire a property ready to move into in one of the most coveted destinations on the Costa Blanca.~~Make an appointment without obligation, we are waiting for you!!~Ibi €352 Annual~