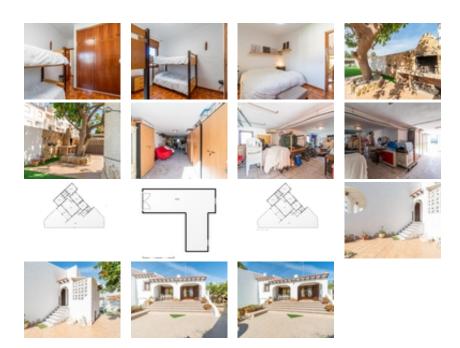

Magnificent semi-detached house located in the prestigious area of ??Punta Prima, Orihuela Costa. With a constructed area of ??179 square meters and a plot of 350 square meters, this property is located just 300 meters from the beach. from Punta Prima and La Mosca Cove. The house has three large double bedrooms, two full bathrooms and a fully equipped independent kitchen. Its orientation to the south and east provides abundant natural light throughout the day to enjoy the sun all year round.~~The house has a car entrance with a large garage in the basement of the house, with room to store summer furniture or simply to have a leisure space, it also has a pedestrian entrance where the main entrance is located, the best of the house is that everything is on one floor, there are no attached stairs, perfect for anyone, ideal for investment as a vacation rental or living all year round.~~In the garden, thanks to its 460 m2, there is room for a private pool without any problem. The owners have recently done an exterior renovation, both the wall and the rest of the floor, planters, etc. .~~Additional amenities include its proximity to supermarkets, cafes, restaurants, shopping centers, banks, you don't have to move your car if you don't want to, you can do everything on foot.~~This is undoubtedly a unique opportunity to acquire a property ready to move into in one of the most coveted destinations on the Costa Blanca.~~Make an appointment without obligation, we are waiting for you!!~Ibi €352 Annual~