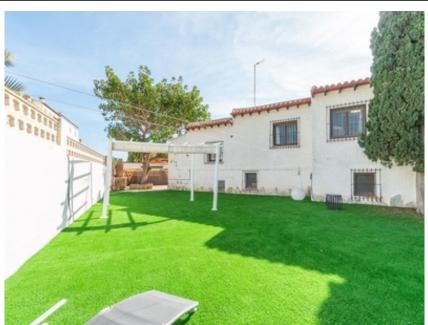

Magnificent semi-detached house located in the prestigious area of ??Punta Prima, Orihuela Costa. With a constructed area of ??179 square meters and a plot of 350 square meters, this property is located just 300 meters from the beach. from Punta Prima and La Mosca Cove. The house has three large double bedrooms, two full bathrooms and a fully equipped independent kitchen. Its orientation to the south and east provides abundant natural light throughout the day to enjoy the sun all year round.~~The house has a car entrance with a large garage in the basement of the house, with room to store summer furniture or simply to have a leisure space, it also has a pedestrian entrance where the main entrance is located, the best of the house is that everything is on one floor, there are no attached stairs, perfect for anyone, ideal for investment as a vacation rental or living all year round.~~In the garden, thanks to its 460 m2, there is room for a private pool without any problem. The owners have recently done an exterior renovation, both the wall and the rest of the floor, planters, etc. .~~Additional amenities include its proximity to supermarkets, cafes, restaurants, shopping centers, banks, you don't have to move your car if you don't want to, you can do everything on foot.~~This is undoubtedly a unique opportunity to acquire a property ready to move into in one of the most coveted destinations on the Costa Blanca.~~Make an appointment without obligation, we are waiting for you!!~Ibi €352 Annual~